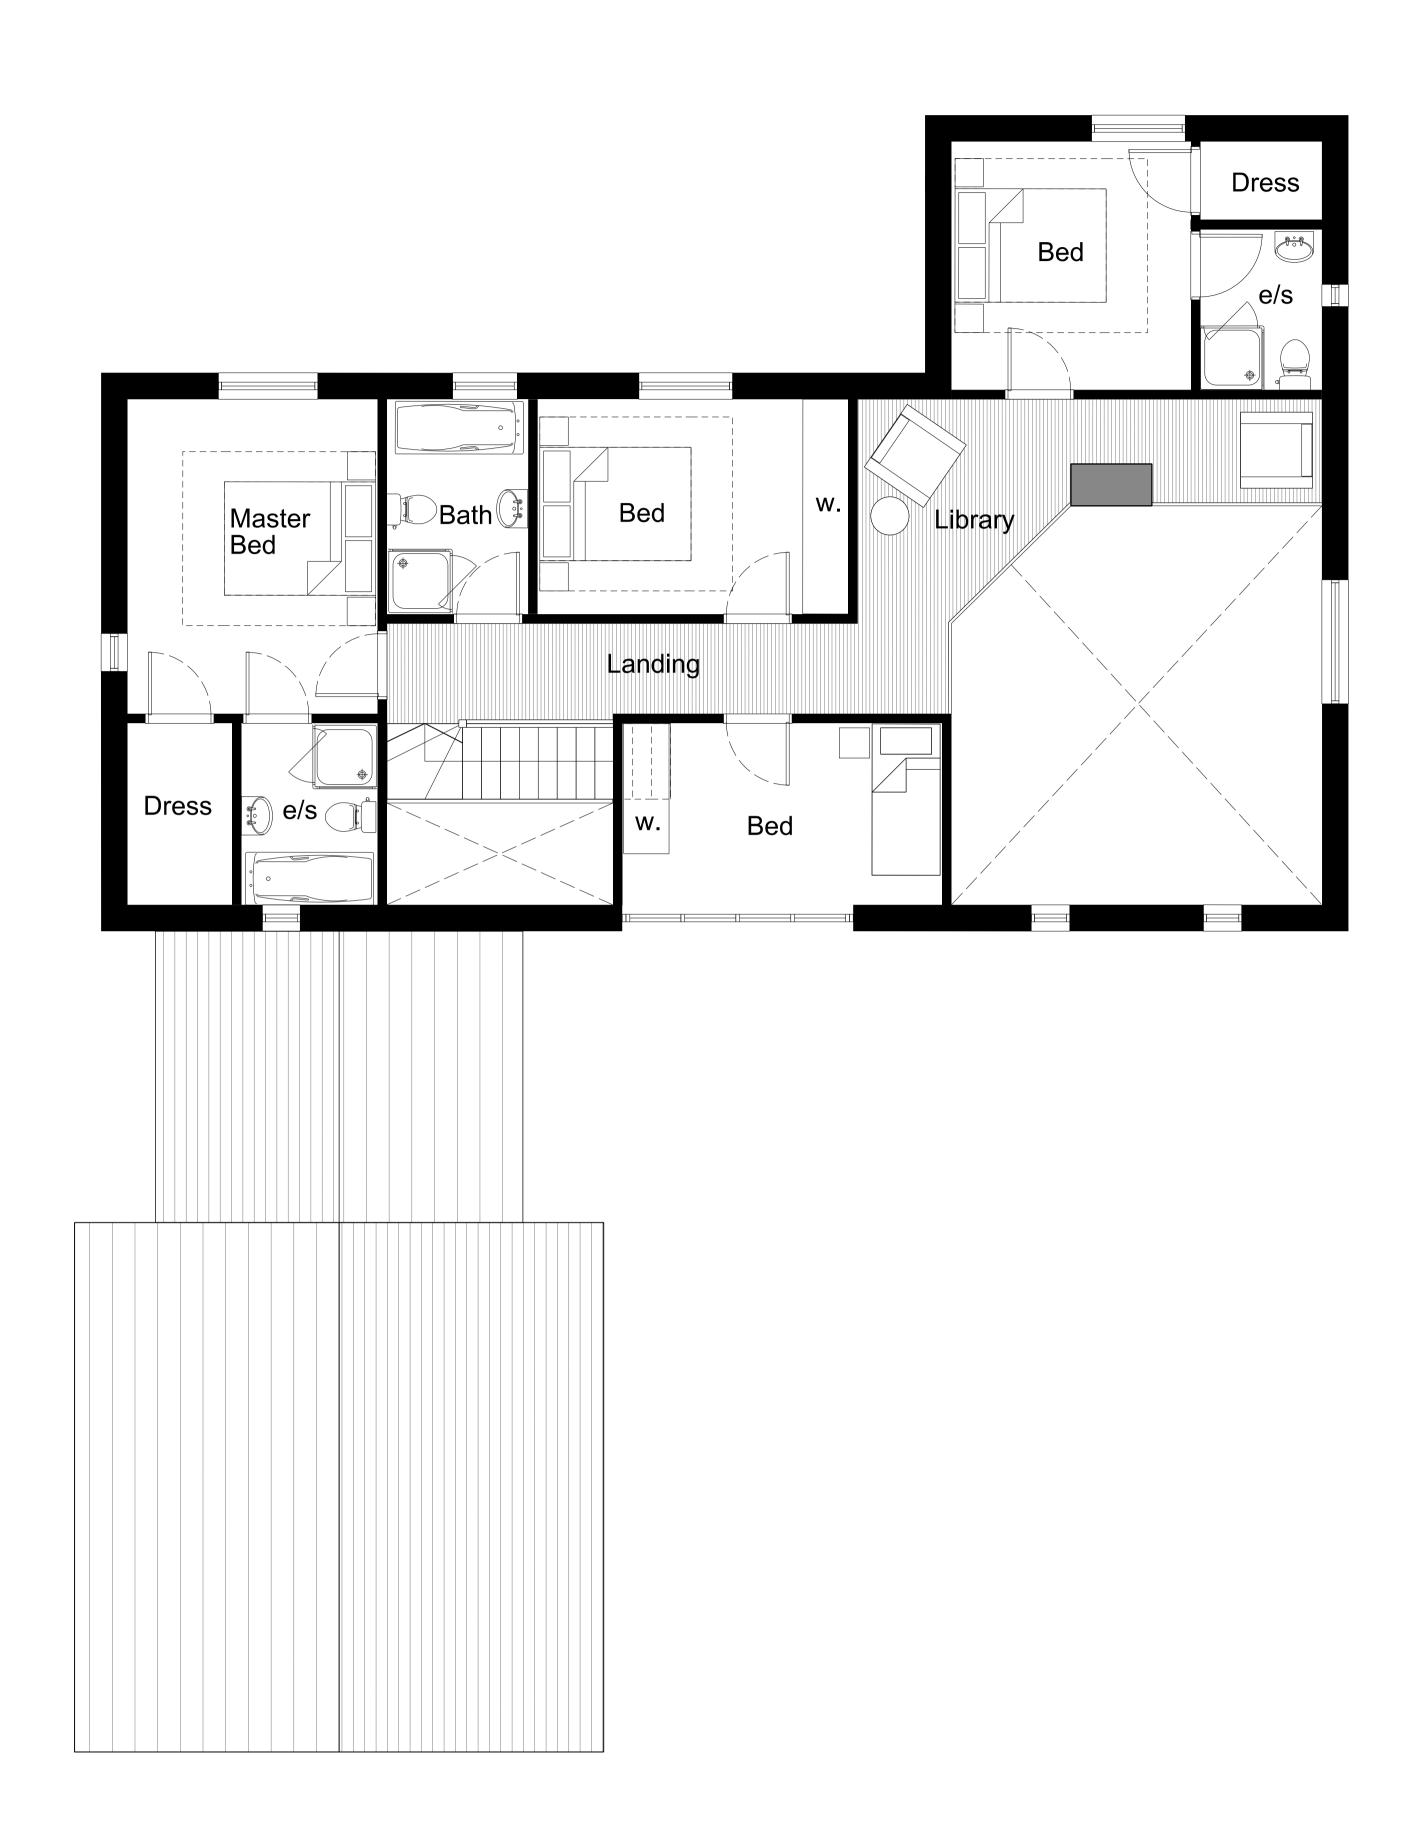

Proposed First Floor Plan

BWD

July 2015

Status PRELIMINARY

1:200 @ A3

Project Owlscote Manor Upton

Proposed Farmhouse First Floor Plan

13037 131