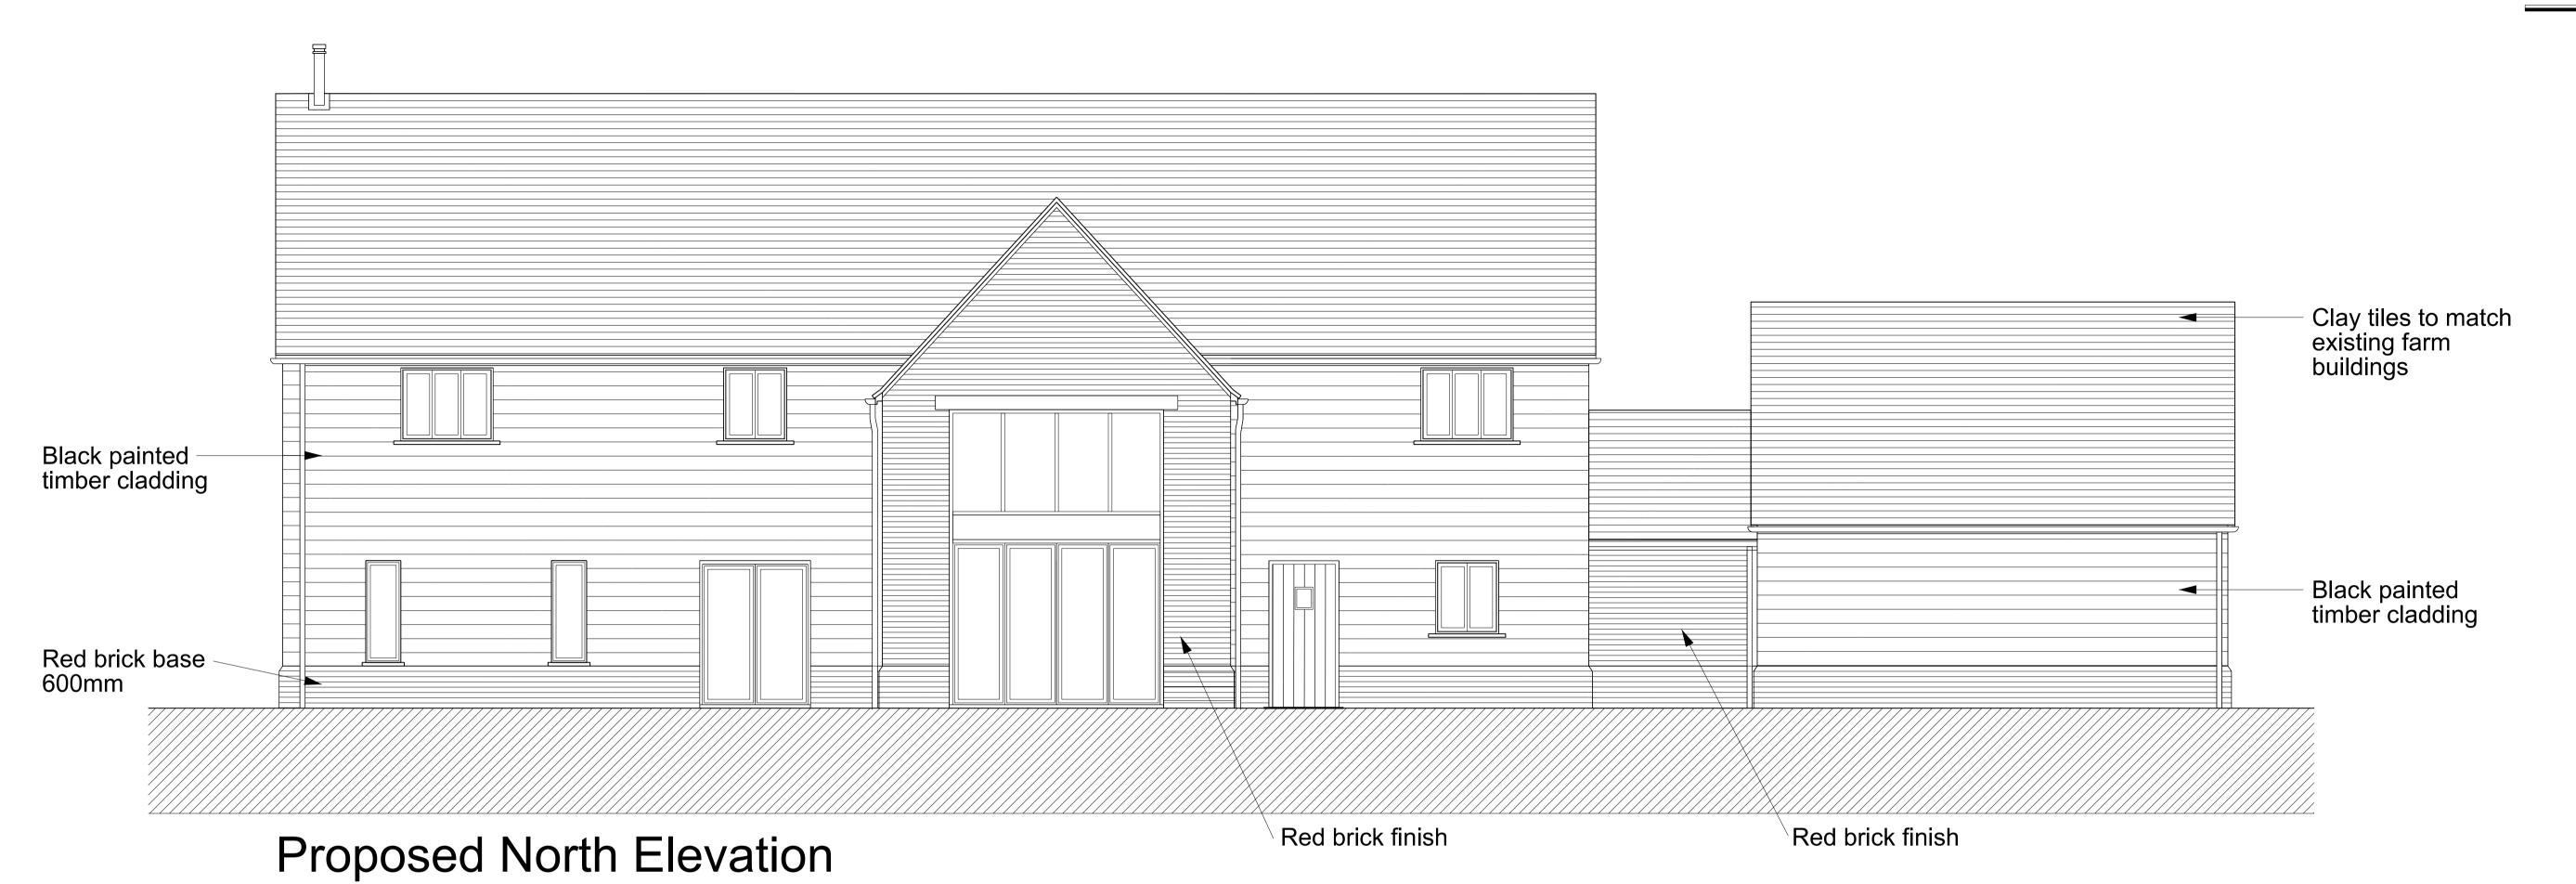

Project
Owlscote Manor
Upton

Proposed Elevations Unit 1

Job No Drawing No F

13037 110

**OXFORD**ARCHITECTS

Proposed South Elevation

**Proposed West Elevation** 

Proposed North Elevation