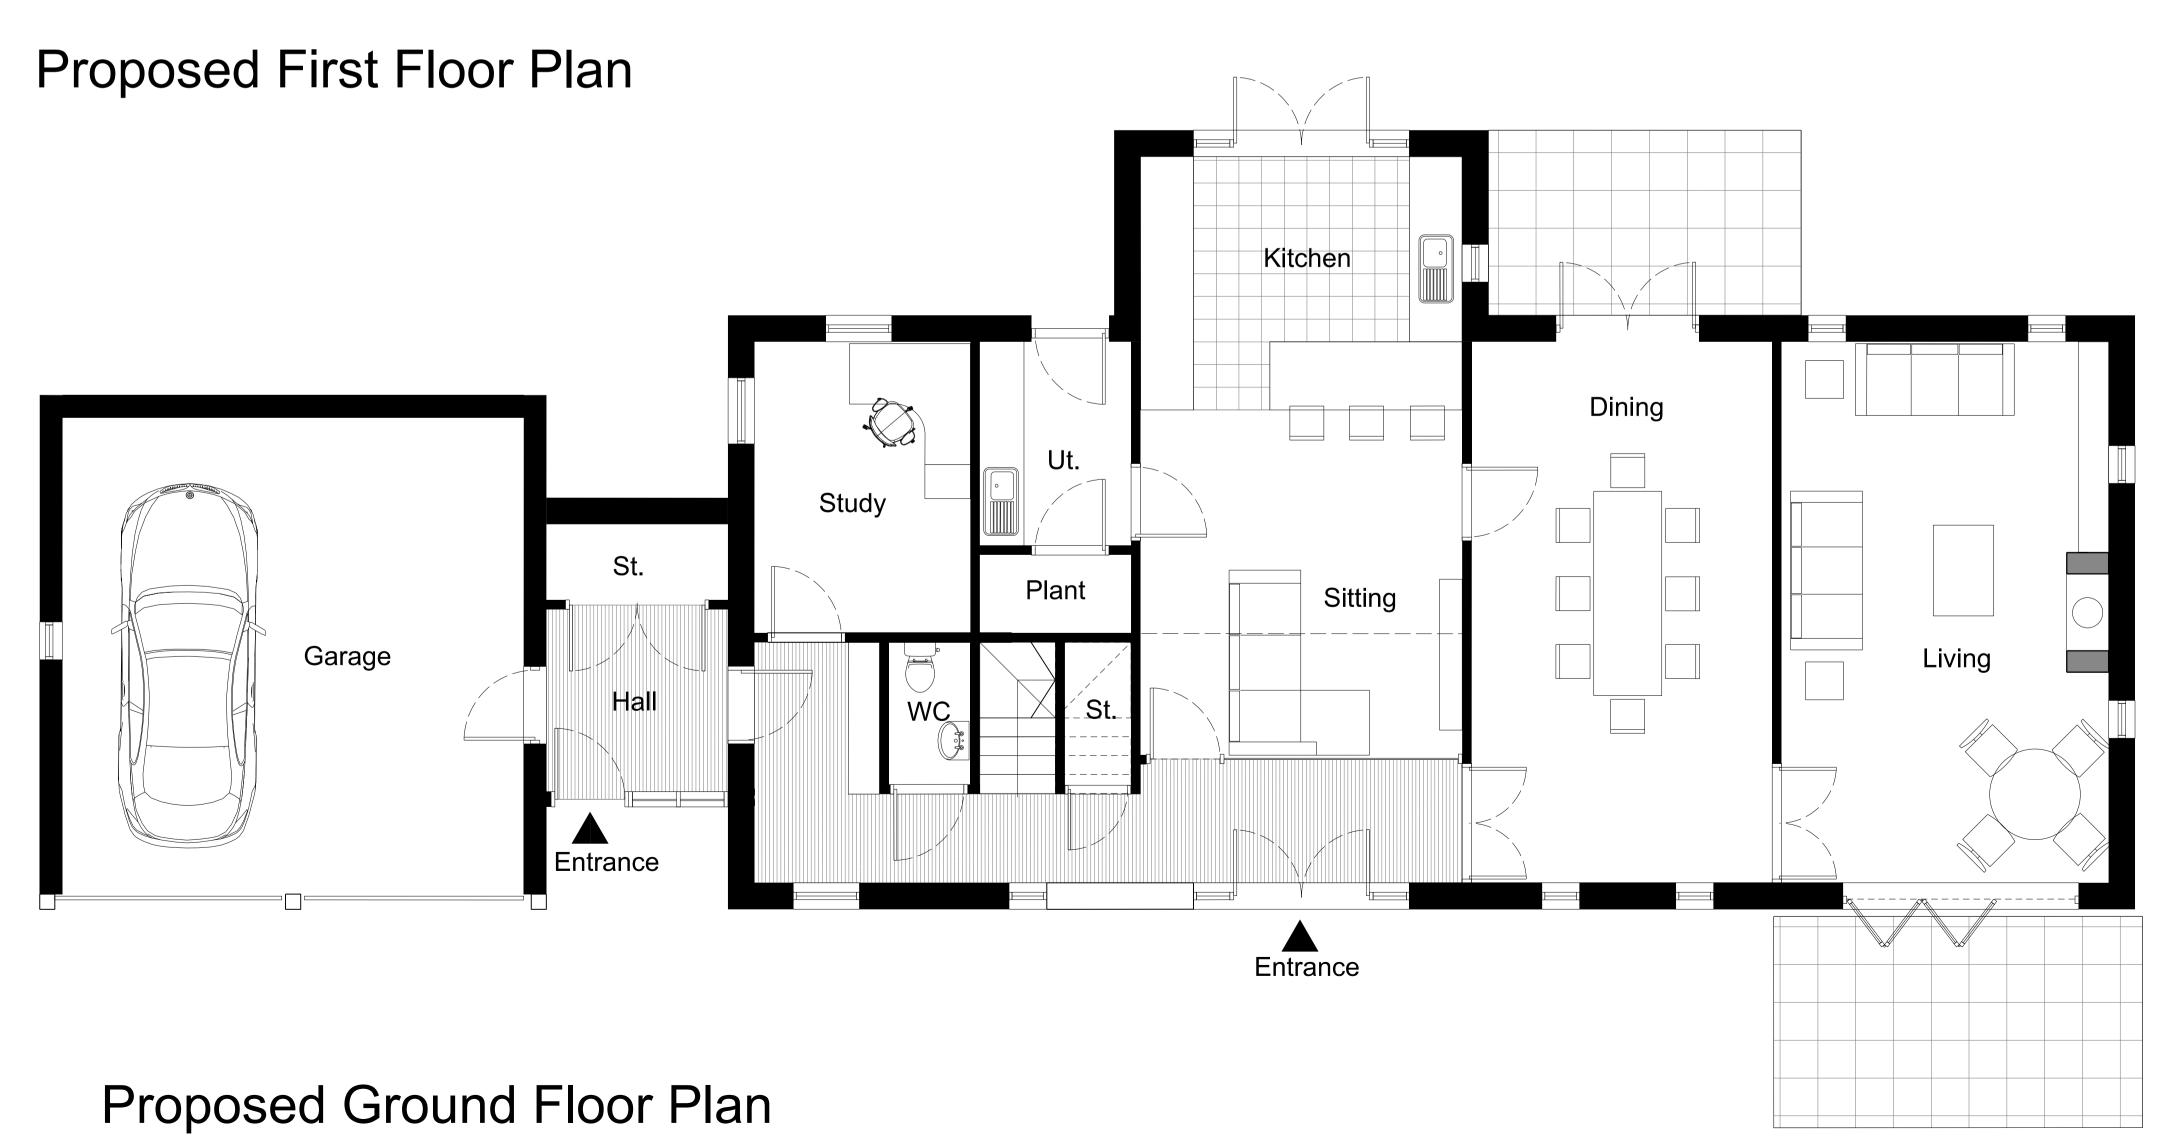

Proposed Ground Floor Plan

BWD

NCF July 2015

Status PREL**I**MINARY

1:200 @ A3

Project Owlscote Manor Upton

Proposed Farmhouse Ground Floor Plan

13037 130

**OXFORD**ARCHITECTS

Proposed Ground Floor Plan

Oxford Architects LLP, is a Limited Liability Partnership registered in England. Copyright Reserved. All dimensions to be checked on site before work commences. Figured dimensions to be taken in preference to scaled dimensions. If in doubt ask.