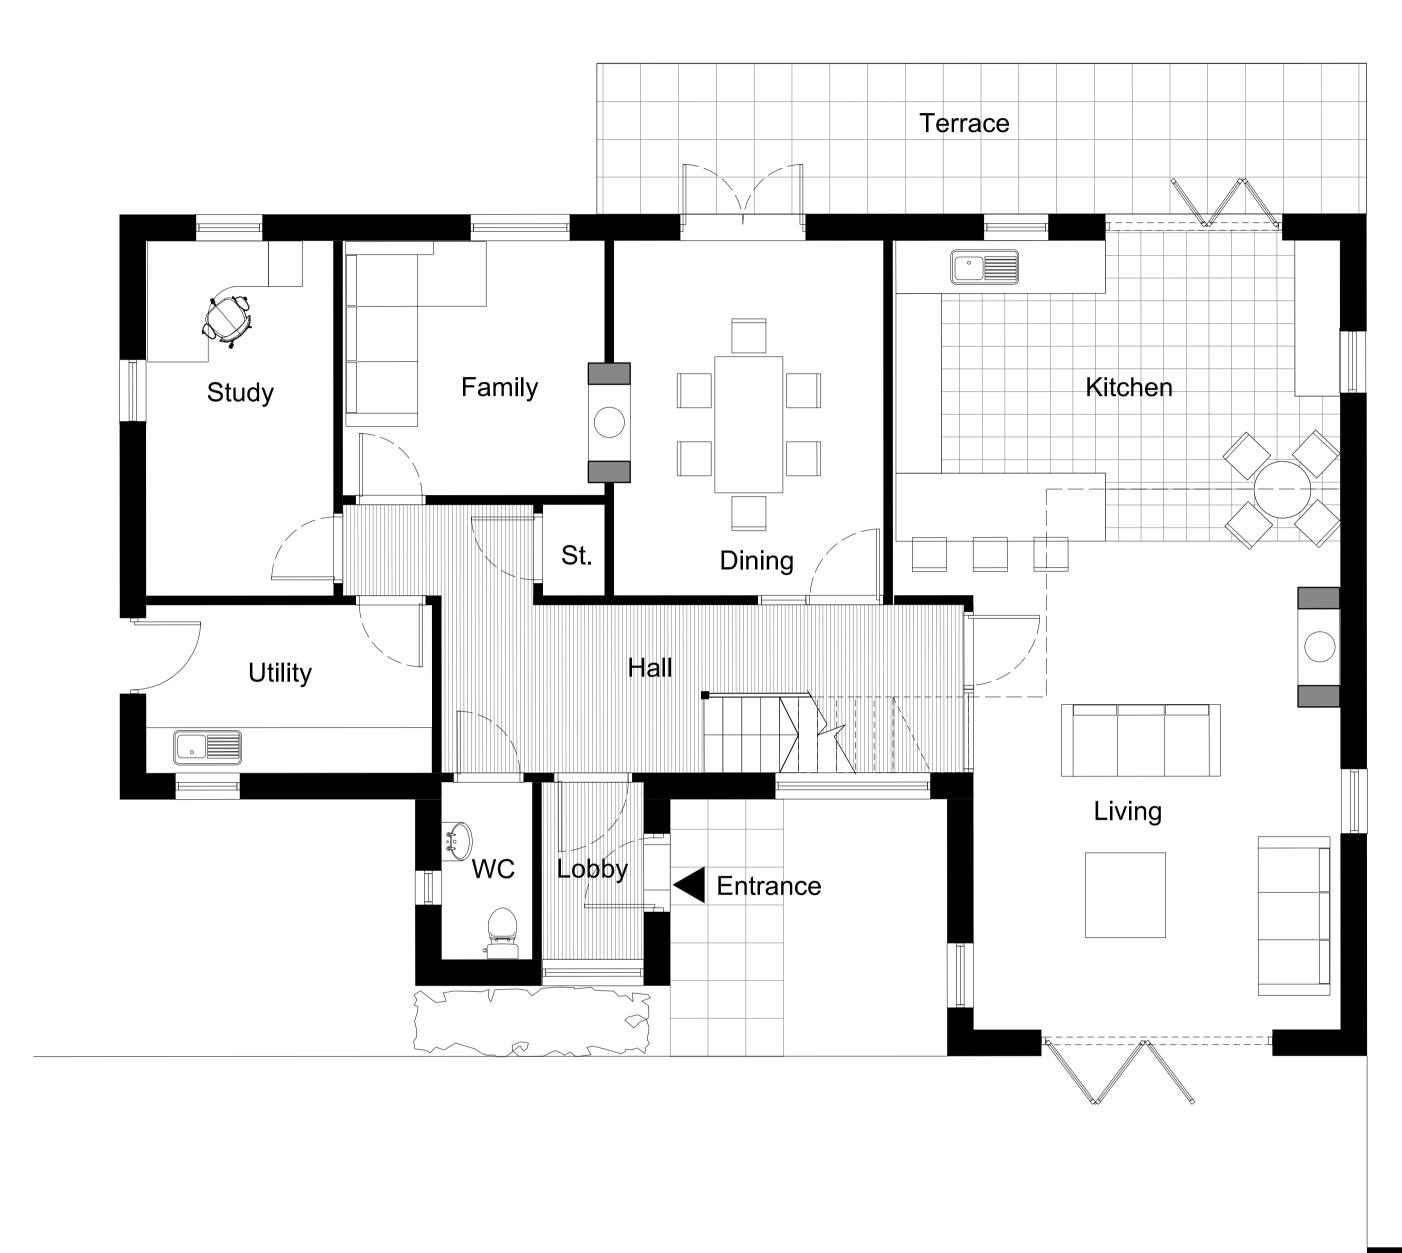

Proposed Ground Floor Plan Unit 1

Job No Drawing No

3037 102

Driveway

Proposed Ground Floor Plan

Oxford Architects LLP, is a Limited Liability Partnership registered in England. Copyright Reserved. All dimensions to be checked on site before work commences. Figured dimensions to be taken in preference to scaled dimensions. If in doubt ask.

C 26/01/16 Plan mirrored & utility made larger
B 14/10/15 Scale Amended
A 23/09/15 Amends for planning
Rev Date Revision

July 2015

BWD NCF

Status PLANNING

<sup>Scale</sup> 1:50 @ A1 1:100 @ A3

Project
Owlscote Manor
Upton