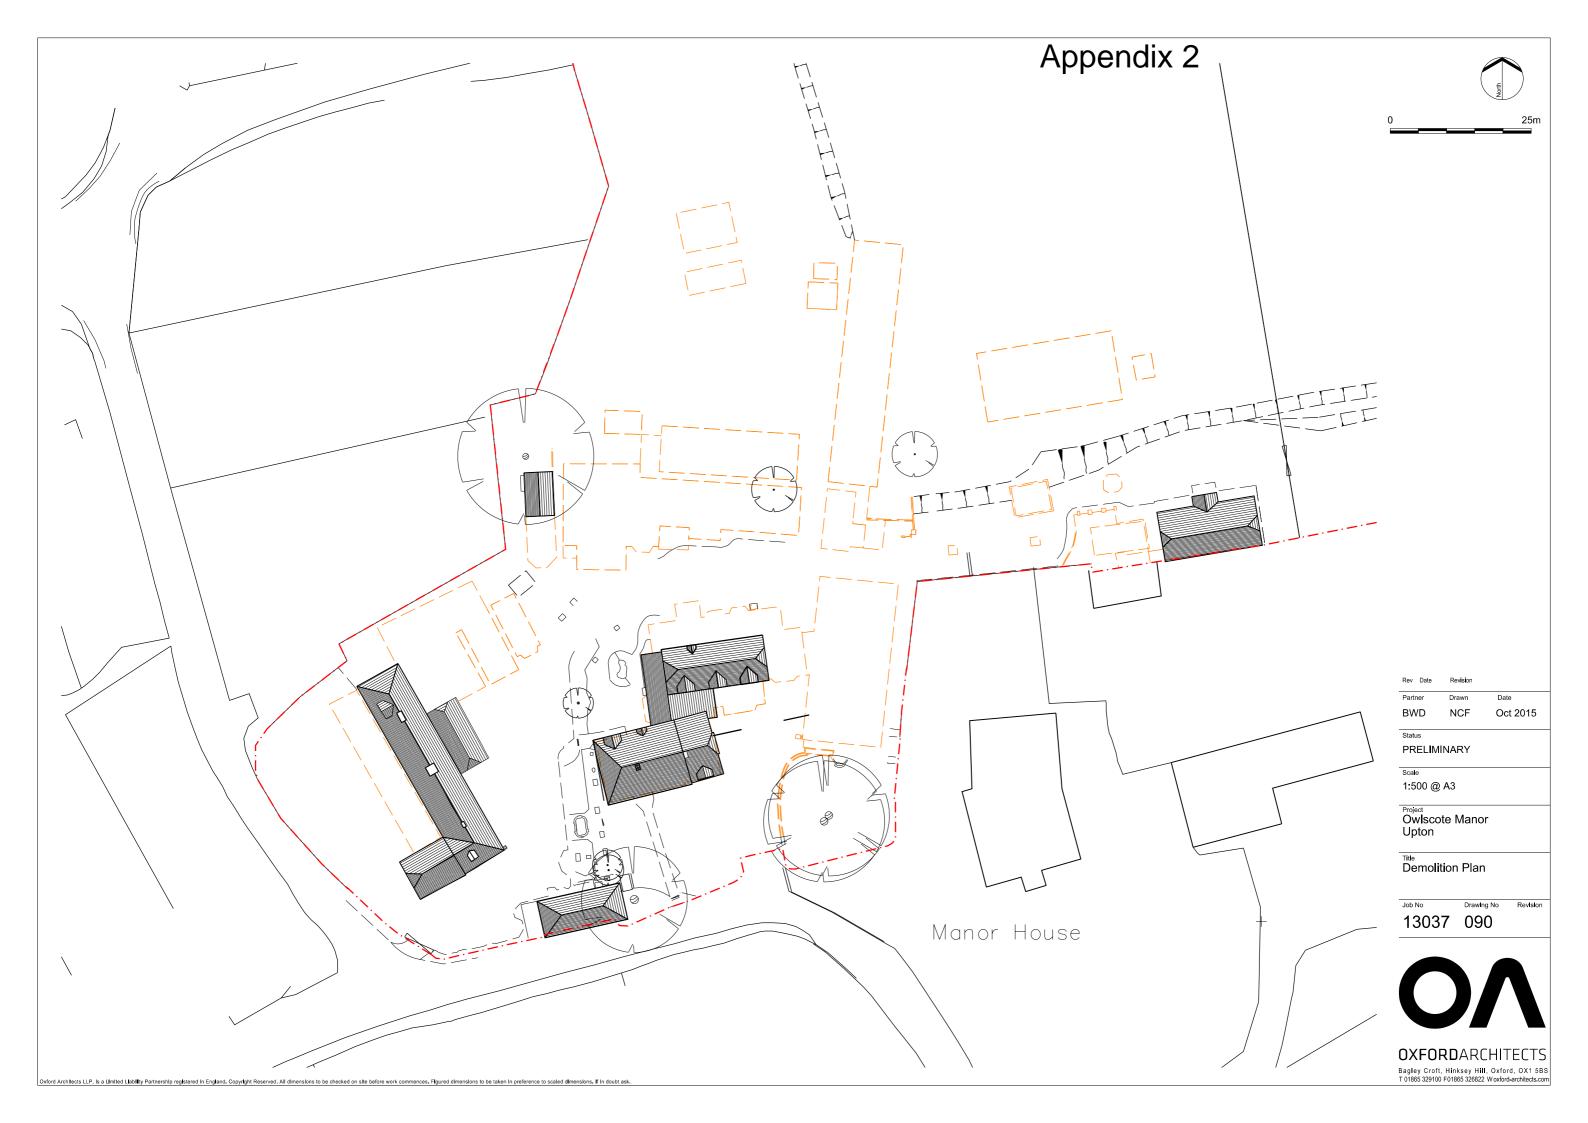

Proposed First Floor Plan

BWD

July 2015

Status PRELIMINARY

1:200 @ A3

Project Owlscote Manor Upton

Proposed Farmhouse First Floor Plan

13037 131







Proposed Ground Floor Plan

BWD

NCF July 2015

Status PREL**I**MINARY

1:200 @ A3

Project Owlscote Manor Upton

Proposed Farmhouse Ground Floor Plan

13037 130







Key:

---- Items to be demolished

New wall



NCF Sept 2015 BWD

Status **PRELI**MINARY

1:100 @ A3

Project Owlscote Manor Upton

Title Proposed First Floor Plan The Granary/Long Barn

13037 121



**OXFORD**ARCHITECTS

Bagley Croft, Hinksey Hill, Oxford, OX1 5BS T 01865 329100 F01865 326822 Woxford-architects.com

Proposed First Floor Plan

Oxford Architects LLP, is a Limited Llability Partnership registered in England. Copyright Reserved. All dimensions to b