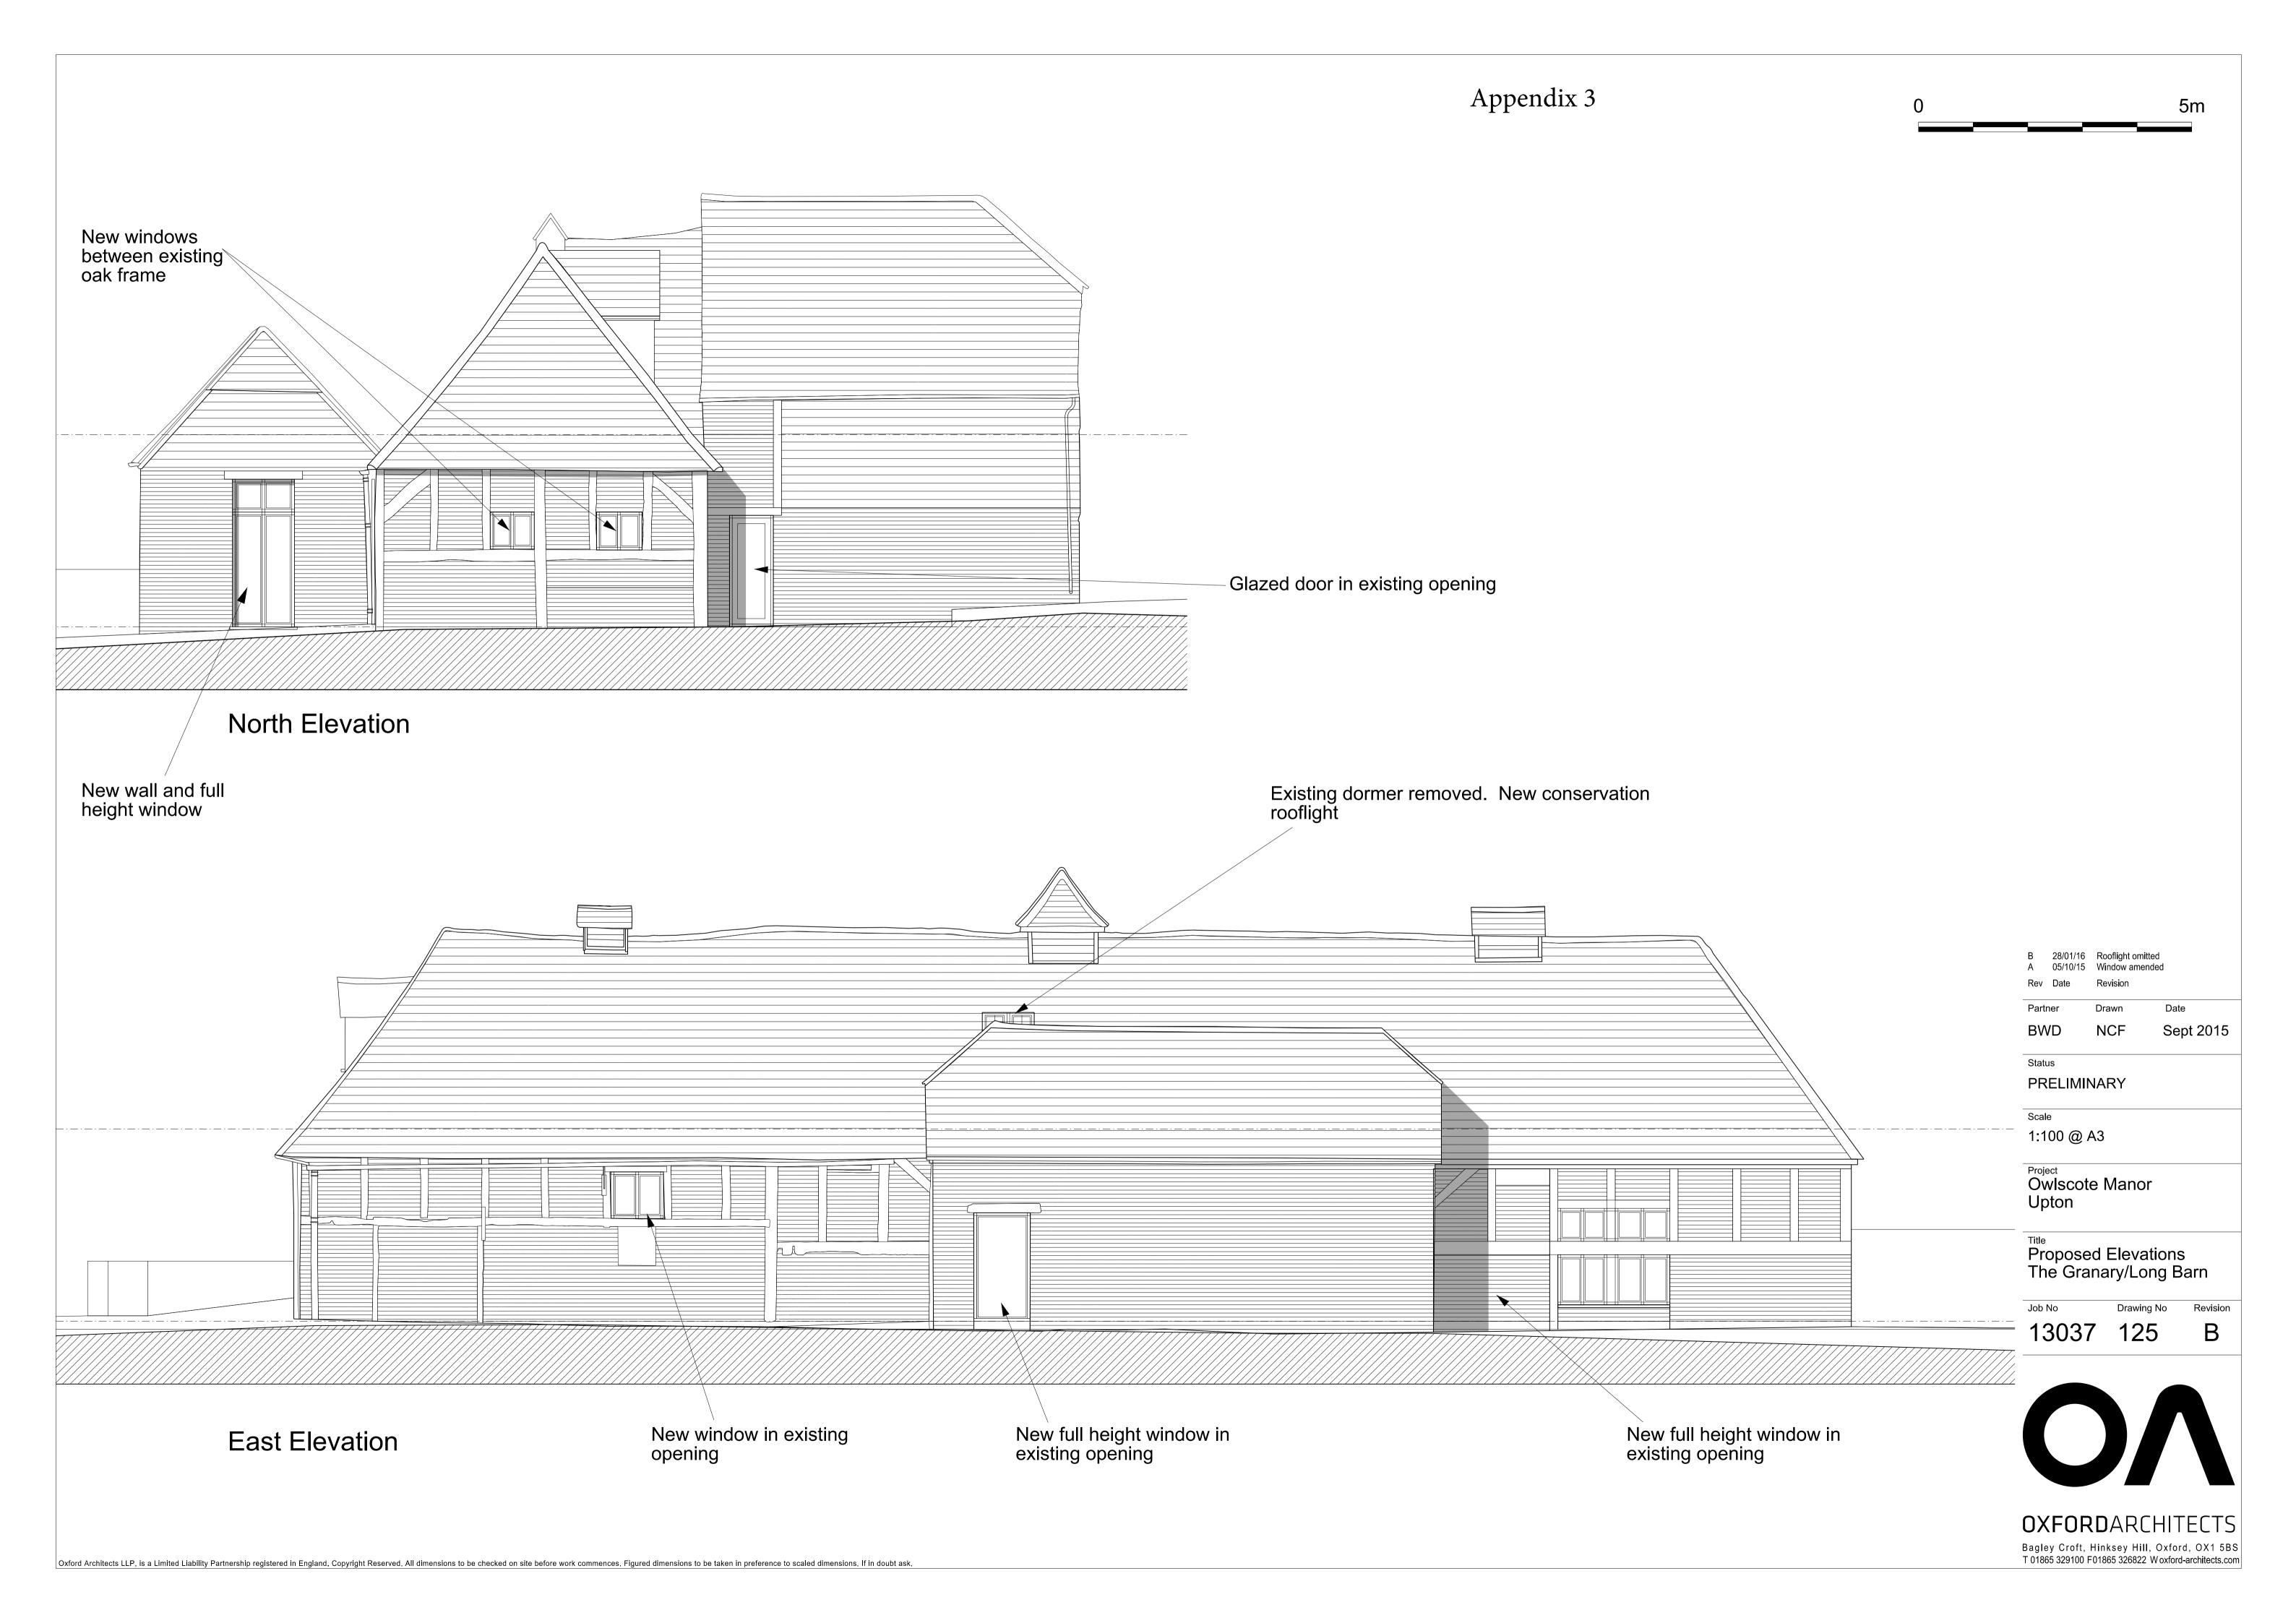

Appendix 4

Chimney flue Clay tiles to match existing farm buildings Timber cladding Double garage with exposed timber frame to front elevation Rear 'stable' door Red brick base

Proposed West Elevation

Oxford Architects LLP, is a Limited Liability Partnership registered in England. Copyright Reserved. All dimensions to be checked on site before work commences. Figured dimensions to be taken in preference to scaled dimensions. If in doubt ask.