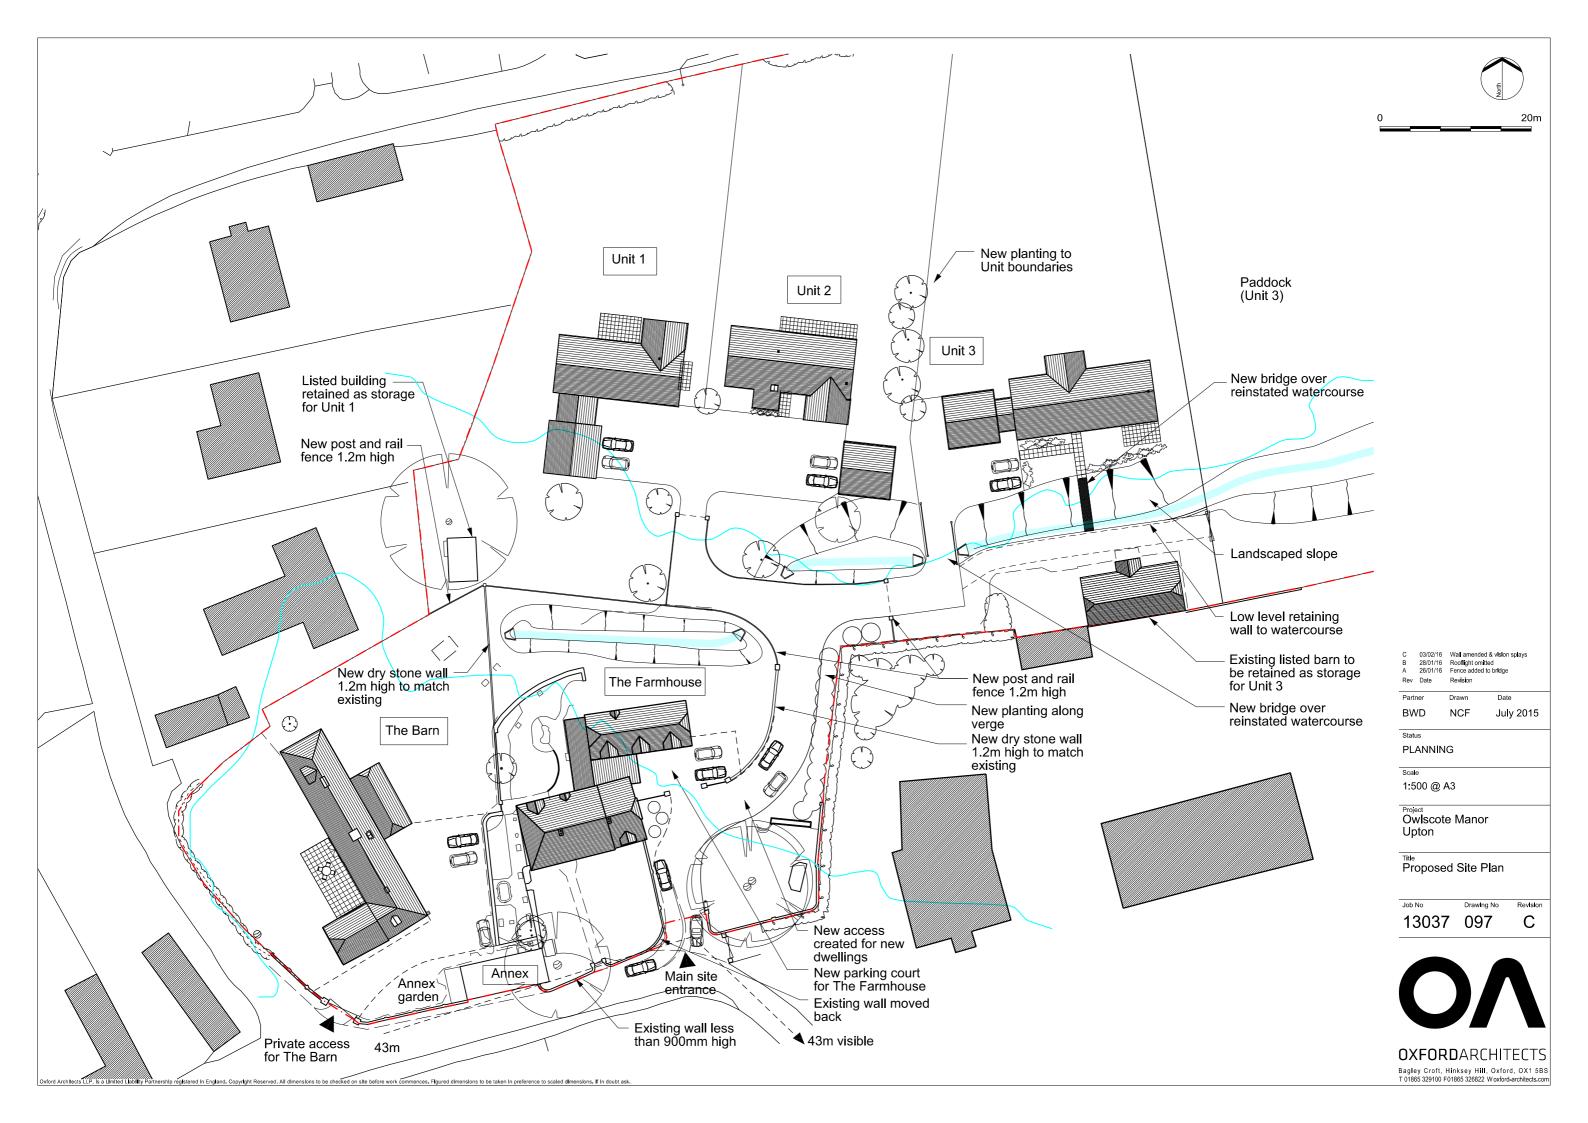

Proposed First Floor Plan

BWD

July 2015

Status PRELIMINARY

1:200 @ A3

Project Owlscote Manor Upton

Proposed Farmhouse First Floor Plan

13037 131







Proposed Ground Floor Plan

BWD

NCF July 2015

Status PREL**I**MINARY

1:200 @ A3

Project Owlscote Manor Upton

Proposed Farmhouse Ground Floor Plan

13037 130







Key:

---- Items to be demolished

New wall



NCF Sept 2015 BWD

Status **PRELI**MINARY

1:100 @ A3

Project Owlscote Manor Upton

Title Proposed First Floor Plan The Granary/Long Barn

13037 121



**OXFORD**ARCHITECTS

Bagley Croft, Hinksey Hill, Oxford, OX1 5BS T 01865 329100 F01865 326822 Woxford-architects.com

Proposed First Floor Plan

Oxford Architects LLP, is a Limited Llability Partnership registered in England. Copyright Reserved. All dimensions to