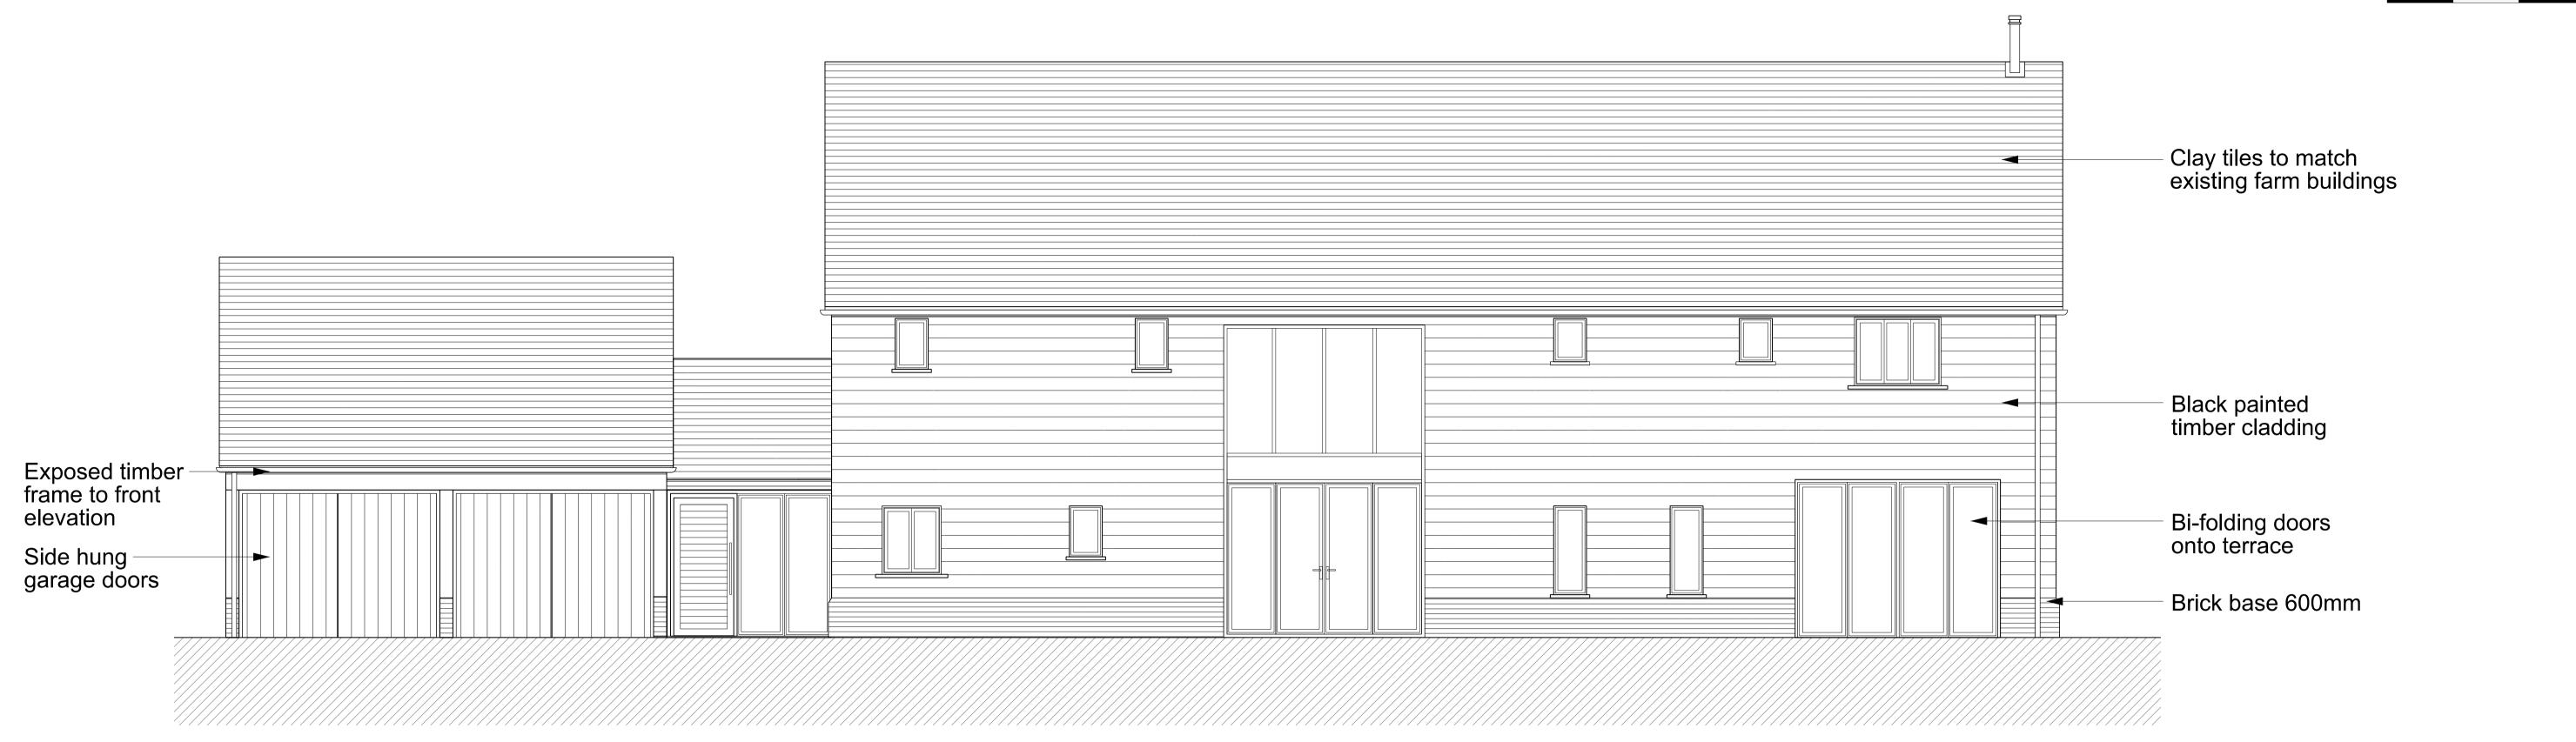

Project
Owlscote Manor
Upton

Proposed Elevations Unit 1

Job No Drawing No F

13037 110

**OXFORD**ARCHITECTS

Proposed South Elevation

**Proposed West Elevation** 

Proposed North Elevation

## Proposed South Elevation

**Proposed West Elevation** 

Oxford Architects LLP, is a Limited Liability Partnership registered in England. Copyright Reserved. All dimensions to be checked on site before work commences. Figured dimensions to be taken in preference to scaled dimensions. If in doubt ask.