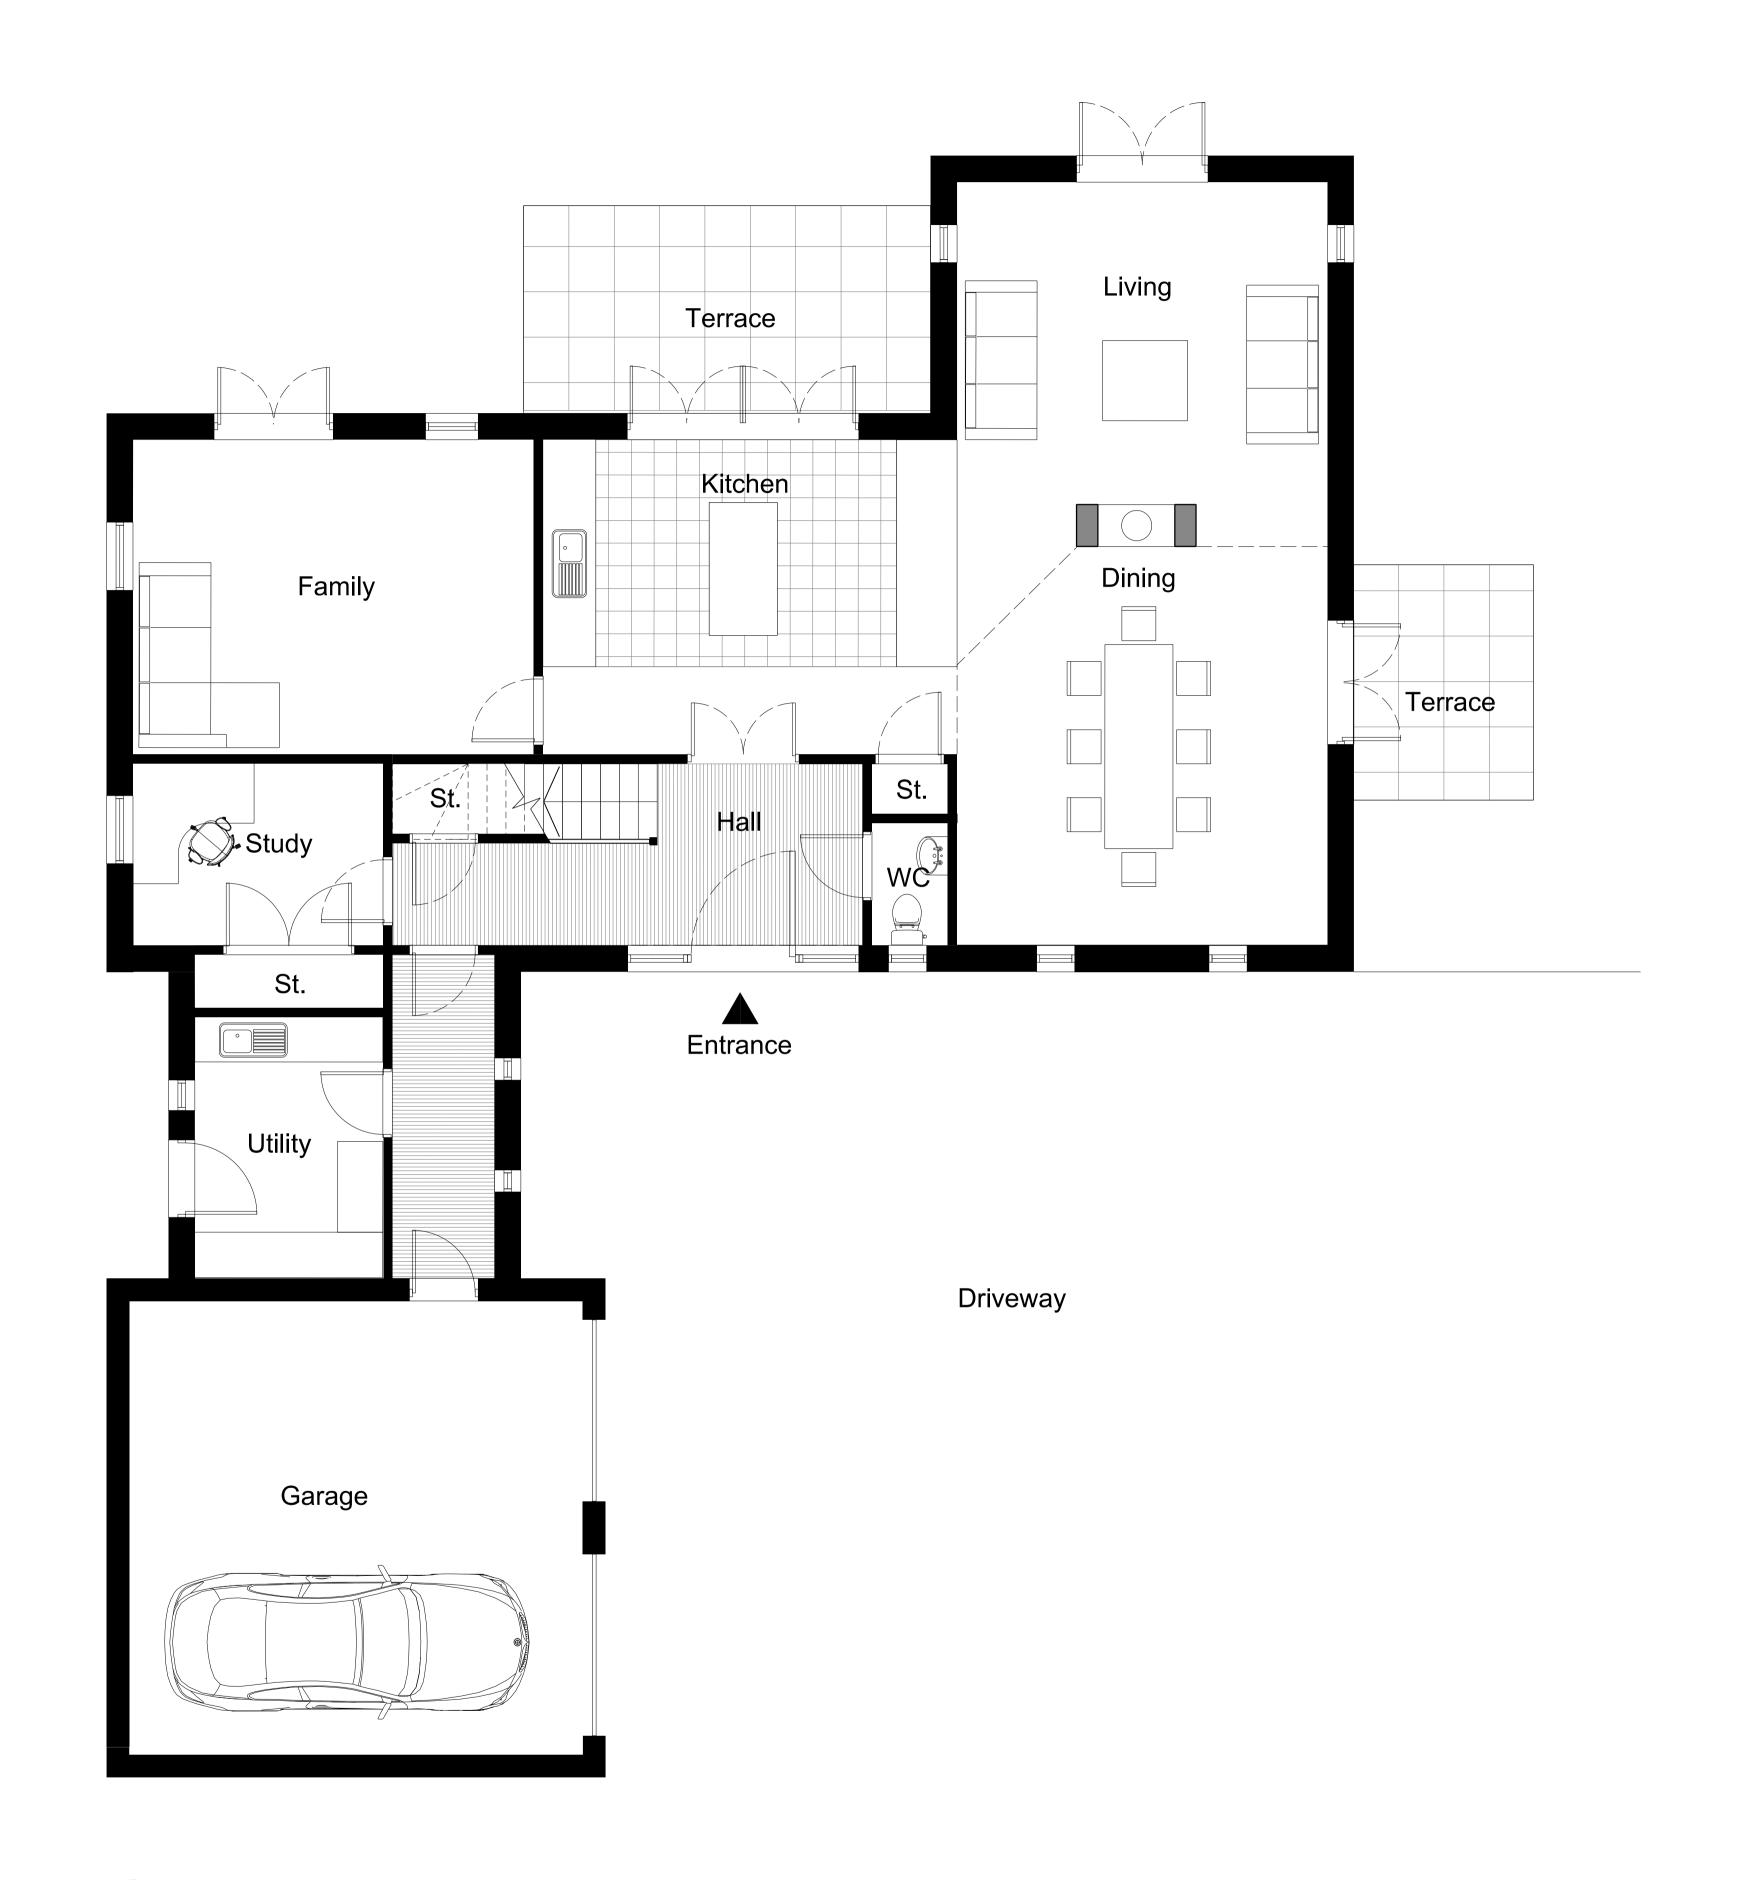

**OXFORD**ARCHITECTS

Proposed Ground Floor Plan

Oxford Architects LLP, is a Limited Liability Partnership registered in England. Copyright Reserved. All dimensions to be checked on site before work commences. Figured dimensions to be taken in preference to scaled dimensions. If in doubt ask.

C 26/01/16 Plan mirrored & utility made larger
B 14/10/15 Scale Amended
A 23/09/15 Amends for planning
Rev Date Revision

July 2015

BWD NCF

Status PLANNING

<sup>Scale</sup> 1:50 @ A1 1:100 @ A3

Project
Owlscote Manor
Upton

Proposed Ground Floor Plan Unit 1

Job No Drawing No

3037 102

Driveway

Proposed Ground Floor Plan

Oxford Architects LLP, is a Limited Liability Partnership registered in England. Copyright Reserved. All dimensions to be checked on site before work commences. Figured dimensions to be taken in preference to scaled dimensions. If in doubt ask.