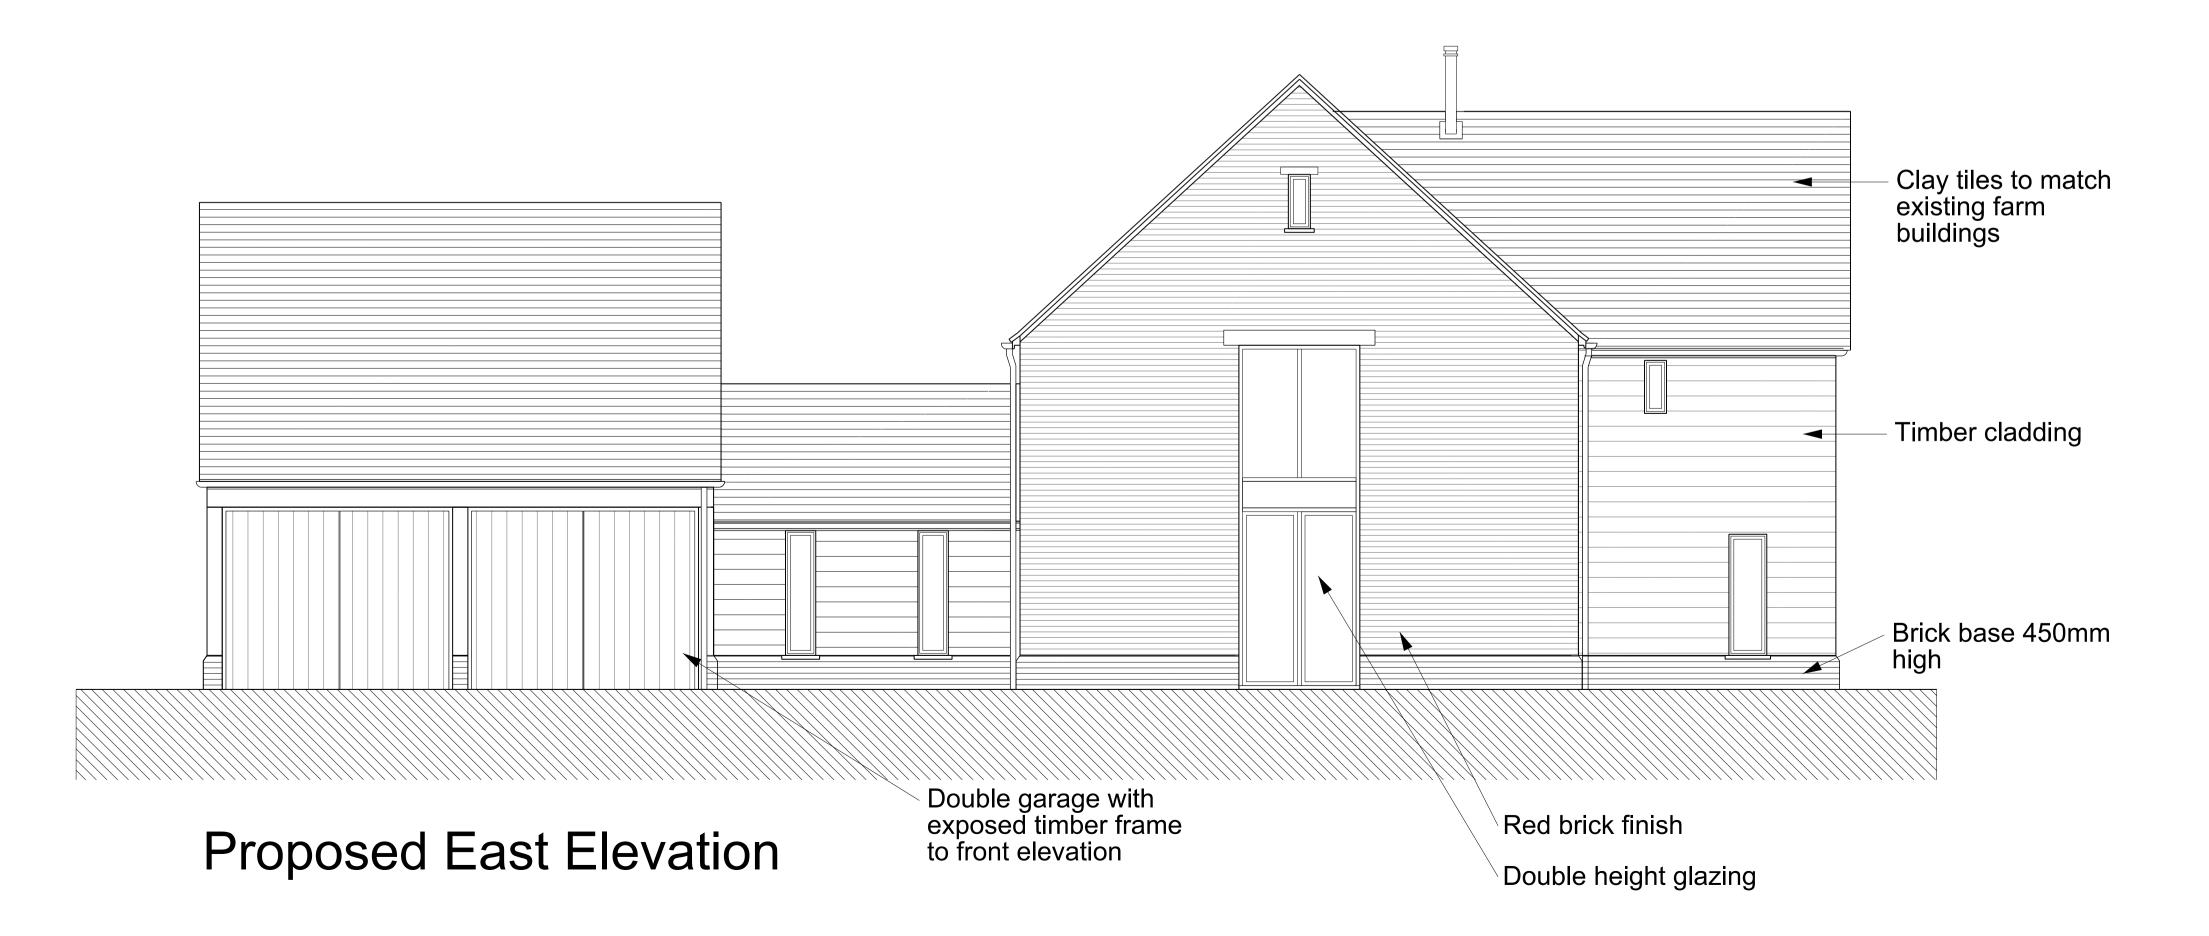

Proposed East Elevation

D 26/01/16 Eaves heights adjusted

Drawing No

13037 111