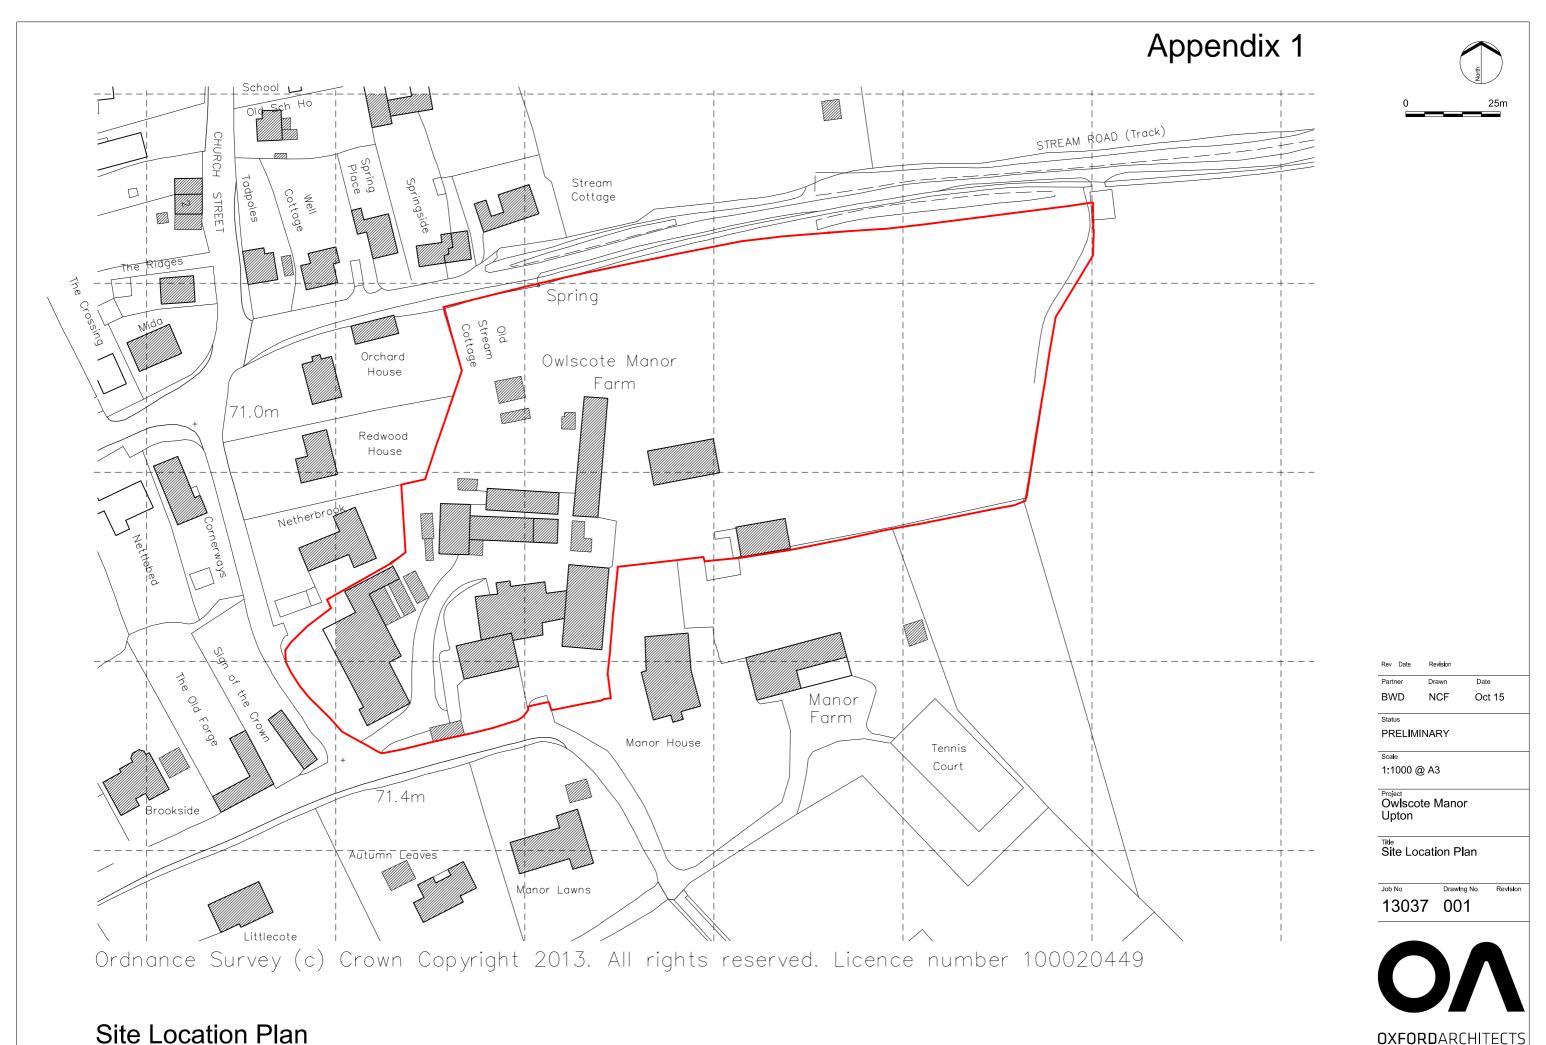

Proposed First Floor Plan

BWD

July 2015

Status PRELIMINARY

1:200 @ A3

Project Owlscote Manor Upton

Proposed Farmhouse First Floor Plan

13037 131







Proposed Ground Floor Plan

BWD

NCF July 2015

Status PREL**I**MINARY

1:200 @ A3

Project Owlscote Manor Upton

Proposed Farmhouse Ground Floor Plan

13037 130







Key:

---- Items to be demolished

New wall



NCF Sept 2015 BWD

Status **PRELI**MINARY

1:100 @ A3

Project Owlscote Manor Upton

Title Proposed First Floor Plan The Granary/Long Barn

13037 121



**OXFORD**ARCHITECTS

Bagley Croft, Hinksey Hill, Oxford, OX1 5BS T 01865 329100 F01865 326822 Woxford-architects.com

Proposed First Floor Plan

Oxford Architects LLP, is a Limited Llability Partnership registered in England. Copyright Reserved. All dimensions