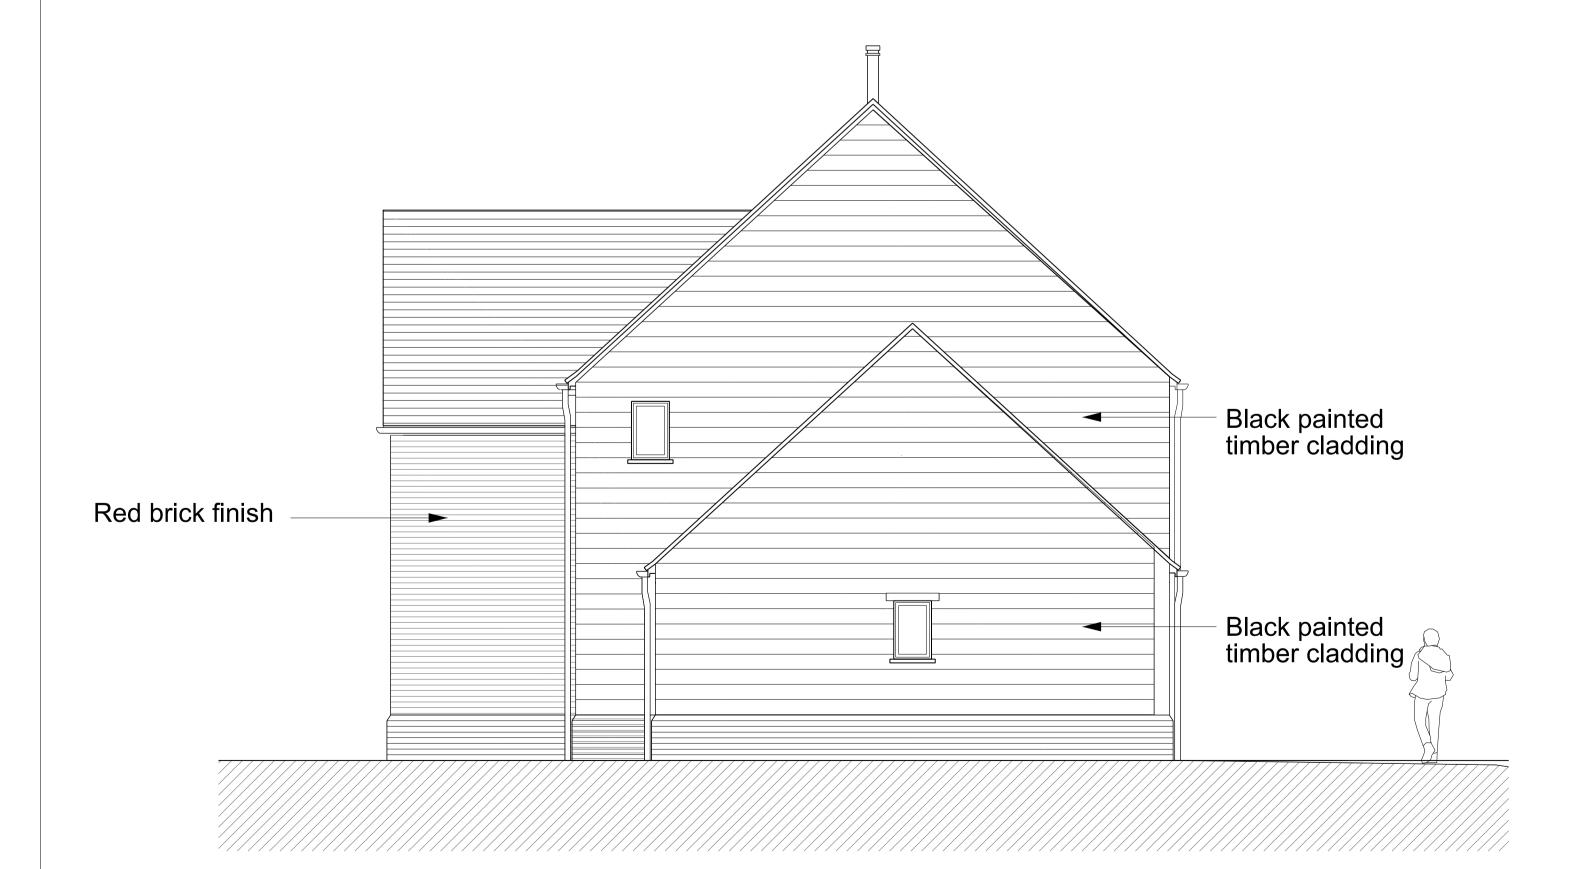

Project
Owlscote Manor
Upton

Proposed Elevations Unit 1

Job No Drawing No F

13037 110

**OXFORD**ARCHITECTS

Proposed South Elevation

**Proposed West Elevation** 

Proposed North Elevation

Proposed East Elevation

D 26/01/16 Eaves heights adjusted

Drawing No

13037 111