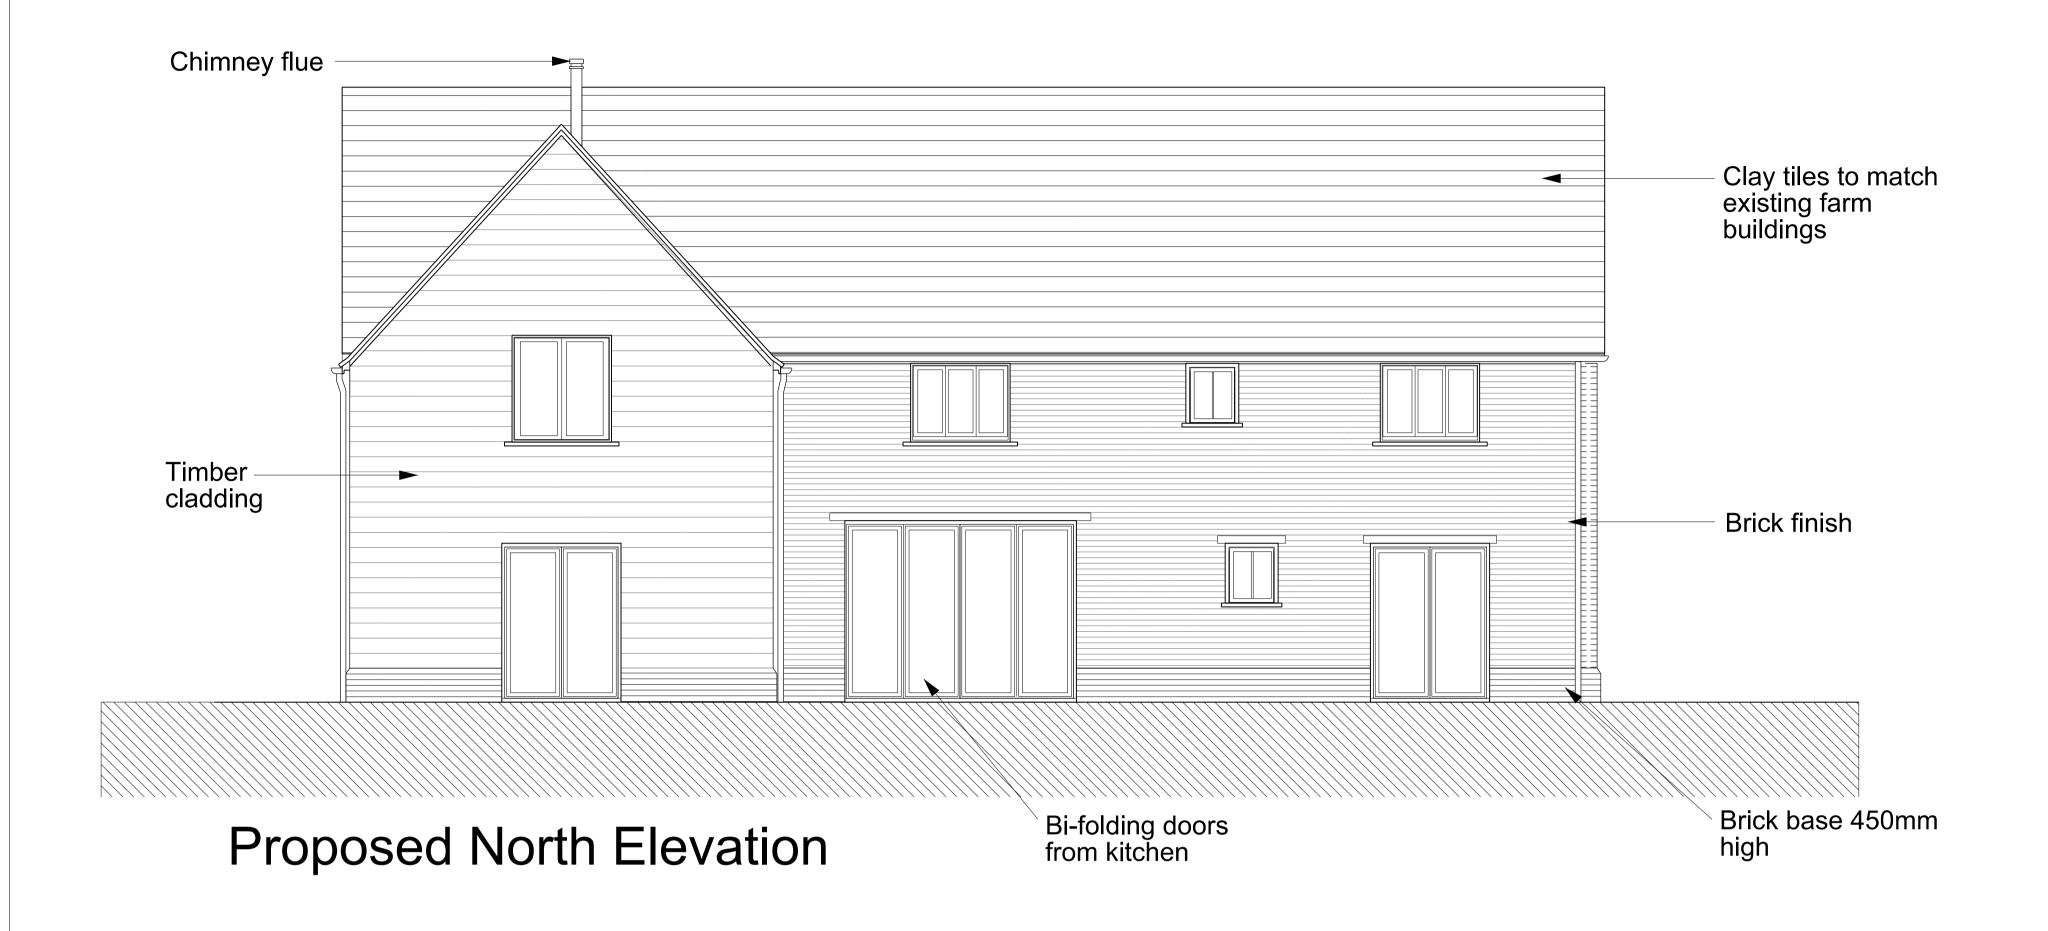

Appendix 4

Chimney flue Clay tiles to match existing farm buildings Timber cladding Double garage with exposed timber frame to front elevation Rear 'stable' door Red brick base

Proposed West Elevation

Oxford Architects LLP, is a Limited Liability Partnership registered in England. Copyright Reserved. All dimensions to be checked on site before work commences. Figured dimensions to be taken in preference to scaled dimensions. If in doubt ask.