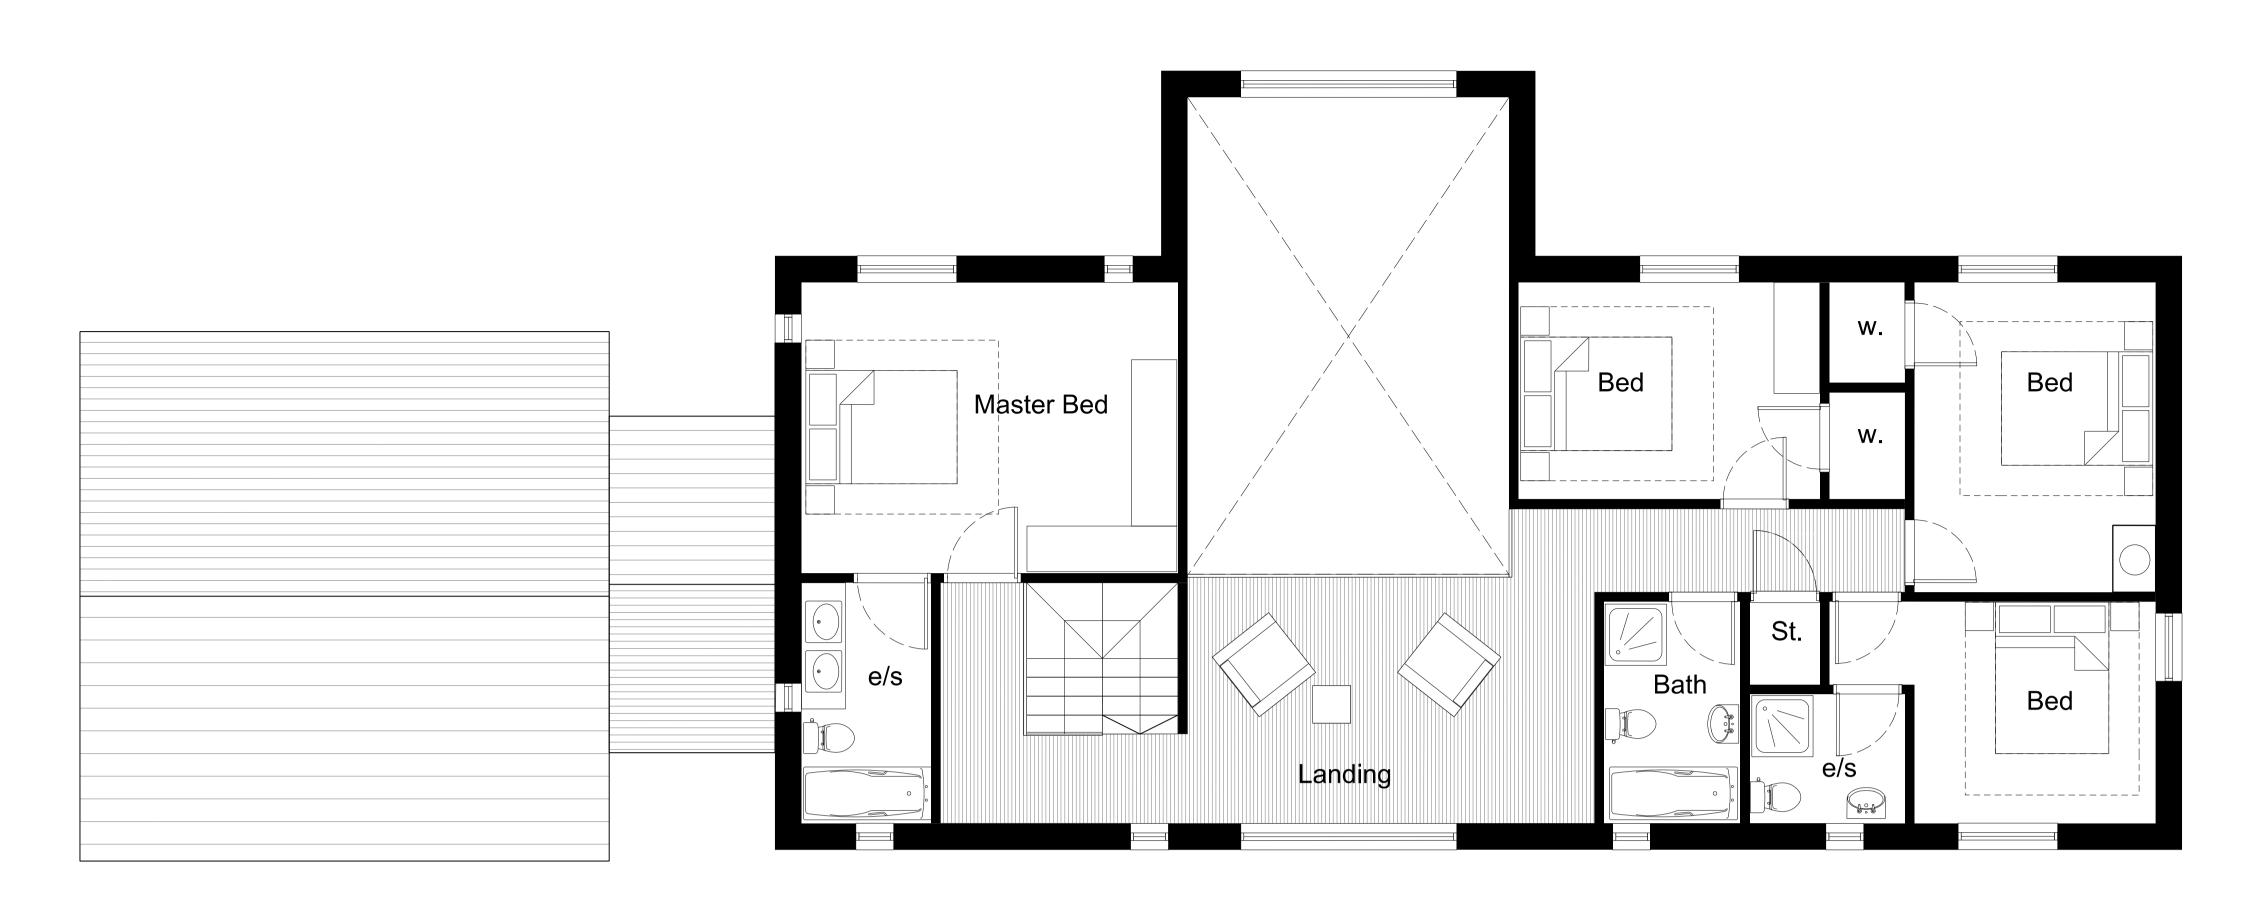

Proposed First Floor Plan

BWD

July 2015

Status PRELIMINARY

1:200 @ A3

Project Owlscote Manor Upton

Proposed Farmhouse First Floor Plan

13037 131

13037 121

**OXFORD**ARCHITECTS

Bagley Croft, Hinksey Hill, Oxford, OX1 5BS T 01865 329100 F01865 326822 Woxford-architects.com

Proposed First Floor Plan

Oxford Architects LLP, is a Limited Llability Partnership registered in England. Copyright Reserved. All dimensions to be checked on site before work commences. Figured dimensions to be taken in preference to scaled dimensions. If in doubt ask.