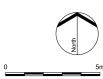

Appendix 4

Chimney flue Clay tiles to match existing farm buildings Timber cladding Double garage with exposed timber frame to front elevation Rear 'stable' door Red brick base

Proposed West Elevation

Oxford Architects LLP, is a Limited Liability Partnership registered in England. Copyright Reserved. All dimensions to be checked on site before work commences. Figured dimensions to be taken in preference to scaled dimensions. If in doubt ask.