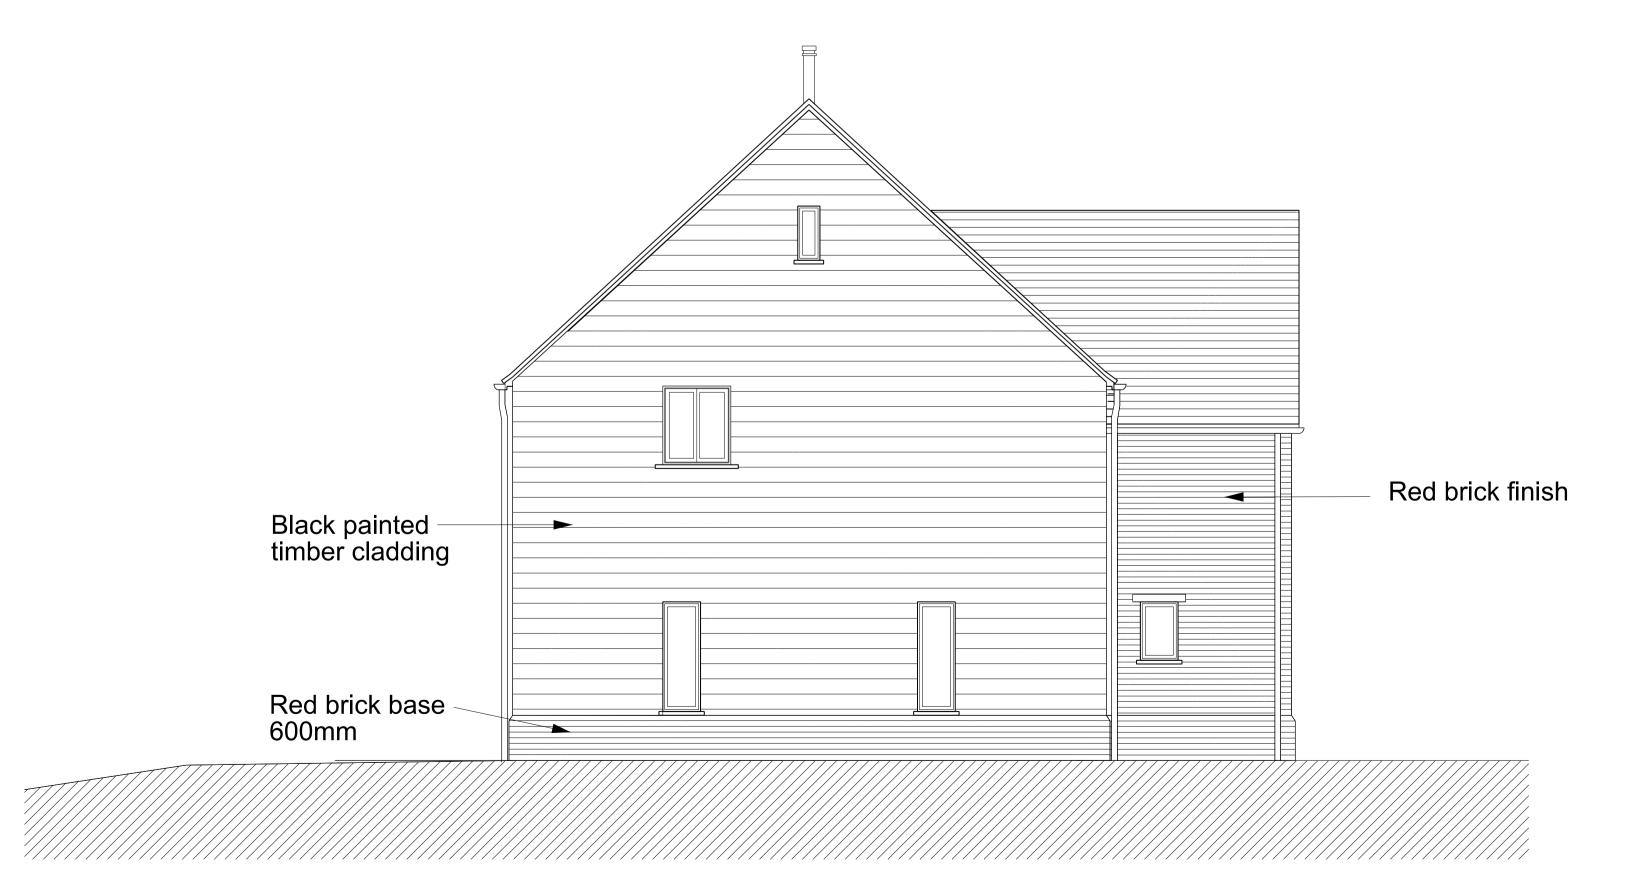

Appendix 4

Chimney flue Clay tiles to match existing farm buildings Timber cladding Double garage with exposed timber frame to front elevation Rear 'stable' door Red brick base

Proposed West Elevation

Oxford Architects LLP, is a Limited Liability Partnership registered in England. Copyright Reserved. All dimensions to be checked on site before work commences. Figured dimensions to be taken in preference to scaled dimensions. If in doubt ask.