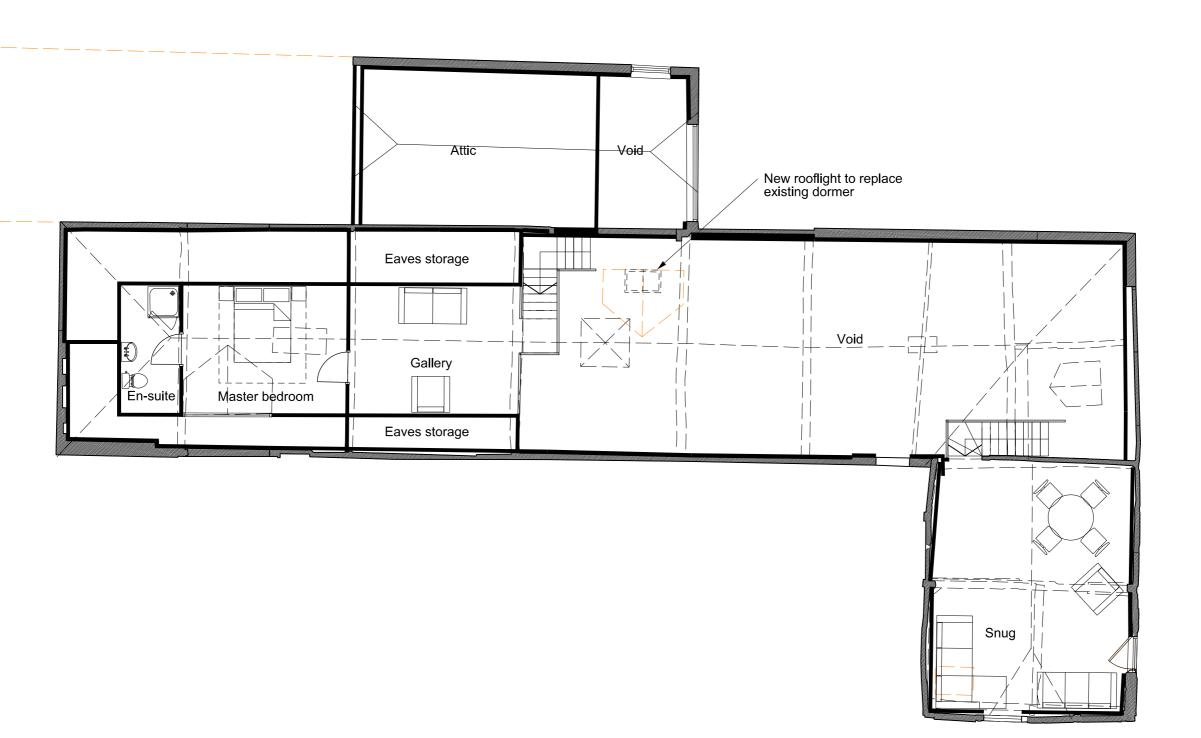

Key:

---- Items to be demolished

New wall

NCF Sept 2015 BWD

Status **PRELI**MINARY

1:100 @ A3

Project Owlscote Manor Upton

Title Proposed First Floor Plan The Granary/Long Barn

13037 121

**OXFORD**ARCHITECTS

Bagley Croft, Hinksey Hill, Oxford, OX1 5BS T 01865 329100 F01865 326822 Woxford-architects.com

Proposed First Floor Plan

Oxford Architects LLP, is a Limited Llability Partnership registered in England. Copyright Reserved. All dimensions to be checked on site before work commences. Figured dimensions to be taken in preference to scaled dimensions. If in doubt ask.