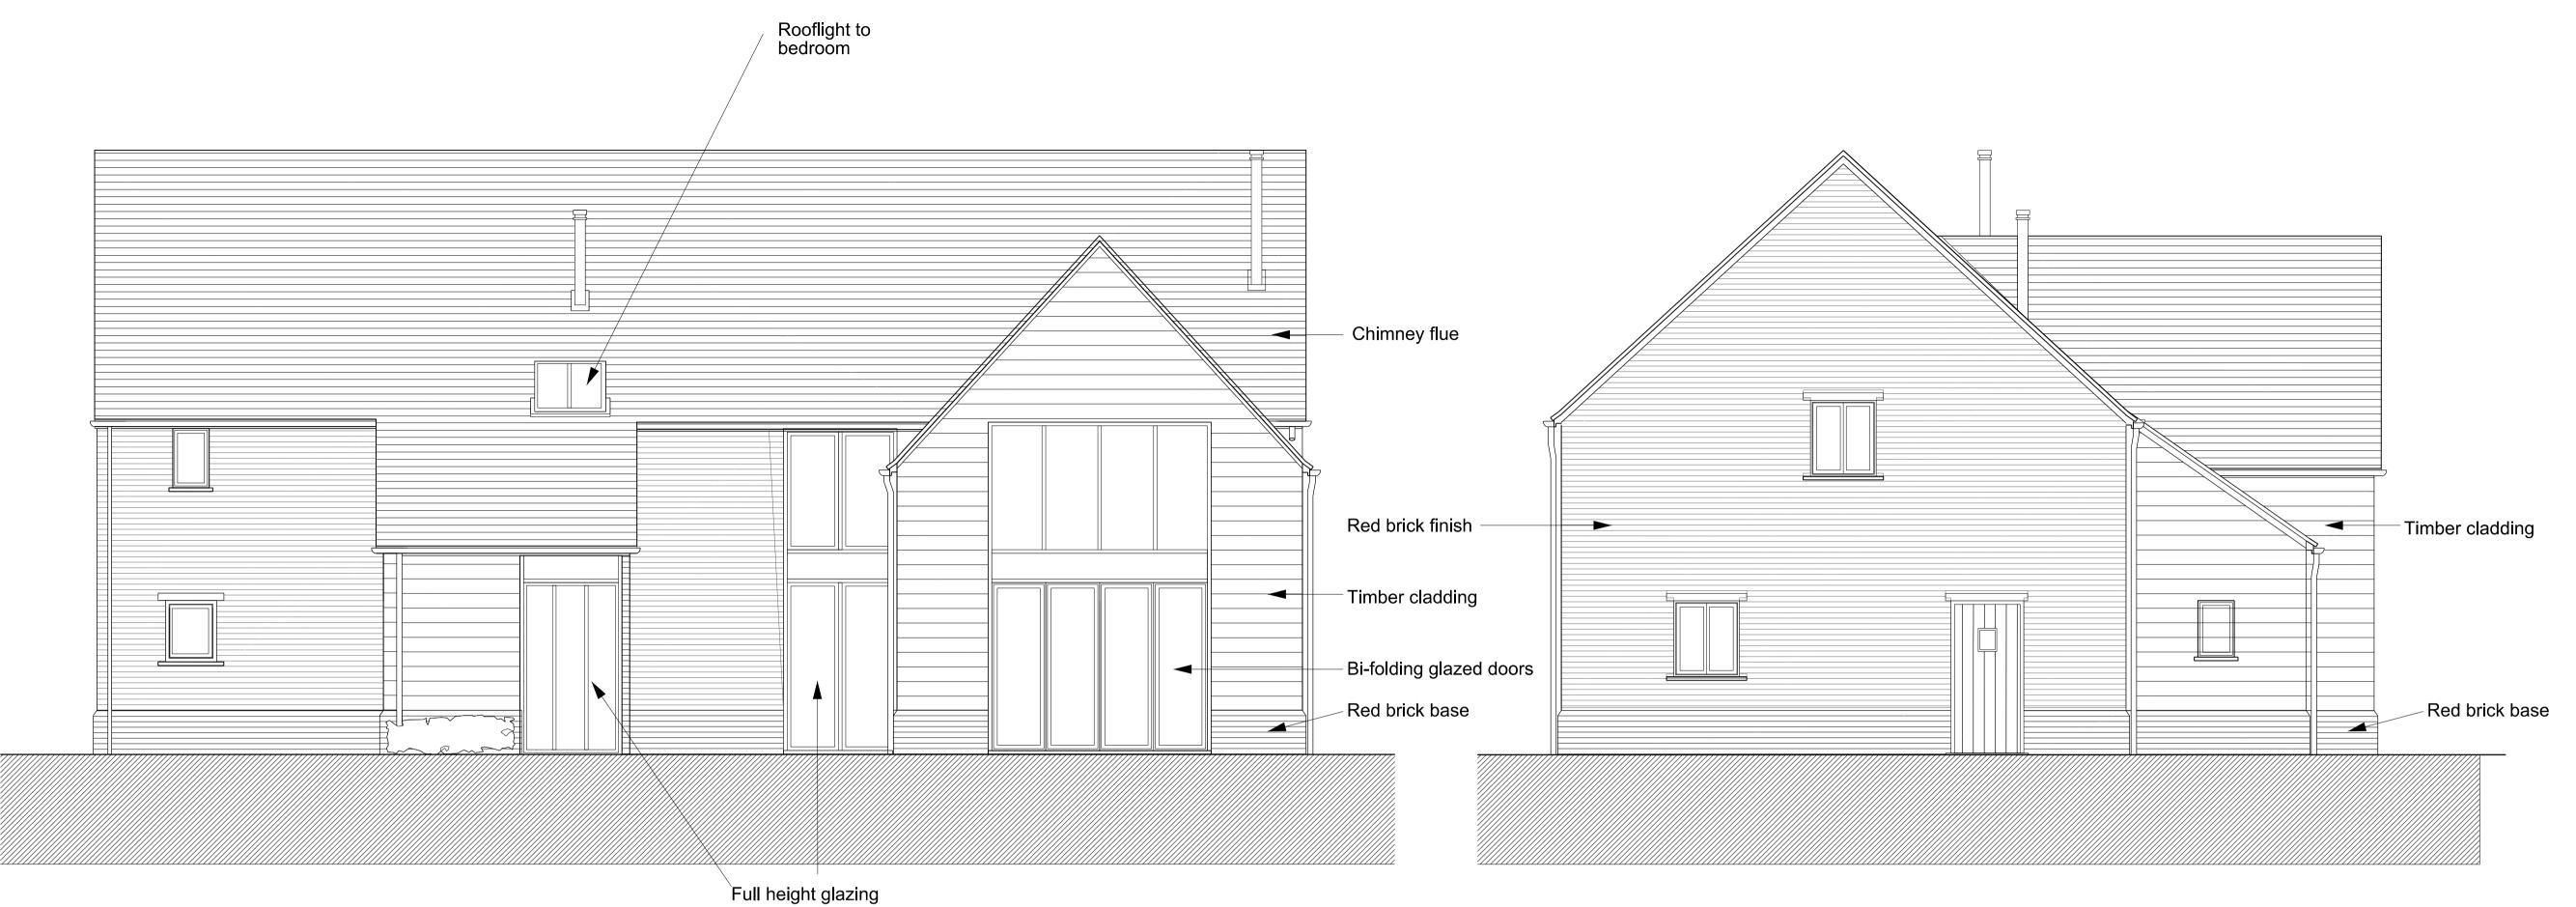

led dimensions. If in doubt ask.

C 26/01/16 Elevation mirrored and utility extended A 23/09/15 Amends for planning

July 2015 Status

Upton

**PLANNING** 

1:50@A1 1:100@A3 Project
Owlscote Manor

Proposed Elevations Unit 1





Oxford Architects LLP, is a Limited Liability Partnership registered in England. Copyright Reserved. All dimensions to be checked on site before work commences. Figured dimensions to be taken in preference to scaled dimensions. If in doubt ask.

C 26/01/16 Elevations mirrored & utility extended B 15/10/15 Scale amendments
A 23/09/15 Amends for planning

Rev Date Revision

Partner Drawn

BWD NCF July 2015

Status

PLANNING

Scale

Scale 1:50@A1 1:100@A3

Project
Owlscote Manor
Upton

Proposed Elevations Unit 1

Job No Drawing No F

13037 110

**OXFORD**ARCHITECTS



Proposed South Elevation

**Proposed West Elevation** 



Proposed North Elevation

Oxford Architects LLP, is a Limited Liability Partnership registered in England. Copyright Reserved. All dimensions to be checked on site before work commences. Figured dimensions to be taken in preference to scaled dimensions. If in doubt ask.

Proposed East Elevation



D 26/01/16 Eaves heights adjusted



Drawing No

13037 111



## Proposed South Elevation



**Proposed West Elevation** 

Oxford Architects LLP, is a Limited Liability Partnership registered in England. Copyright Reserved. All dimensions to be checked on site before work commences. Figured dimensions to be taken in preference to scaled dimensions. If in doubt ask.

A 23/09/15 Amends for planning

Status

July 2015

**PLANNING** 

1:50 @