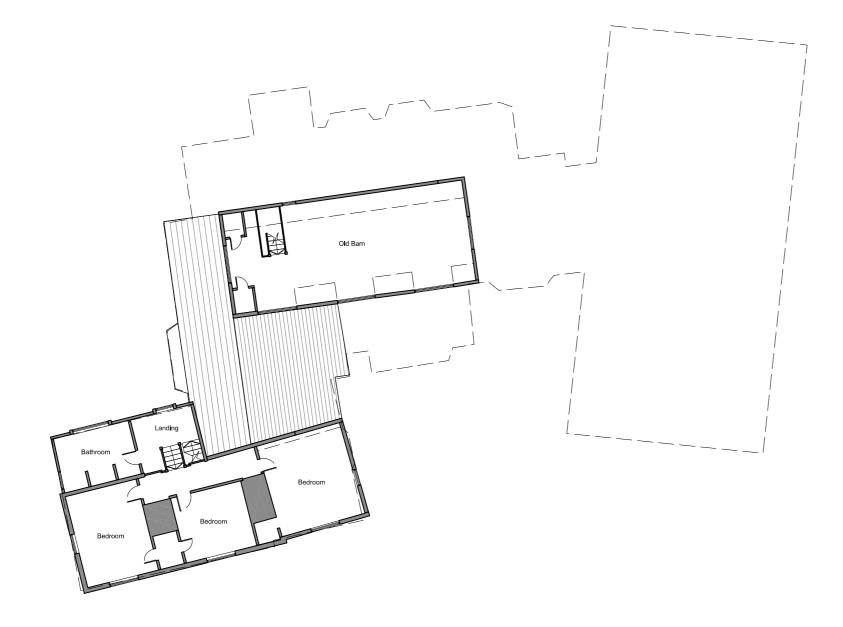

Key:

---- Items to be demolished

New wall

NCF Sept 2015 BWD

Status **PRELI**MINARY

1:100 @ A3

Project Owlscote Manor Upton

Title Proposed First Floor Plan The Granary/Long Barn

13037 121

**OXFORD**ARCHITECTS

Bagley Croft, Hinksey Hill, Oxford, OX1 5BS T 01865 329100 F01865 326822 Woxford-architects.com

Proposed First Floor Plan

Oxford Architects LLP, is a Limited Llability Partnership registered in England. Copyright Reserved. All dimensions to be checked on site before work commences. Figured dimensions to be taken in preference to scaled dimensions. If in doubt ask.